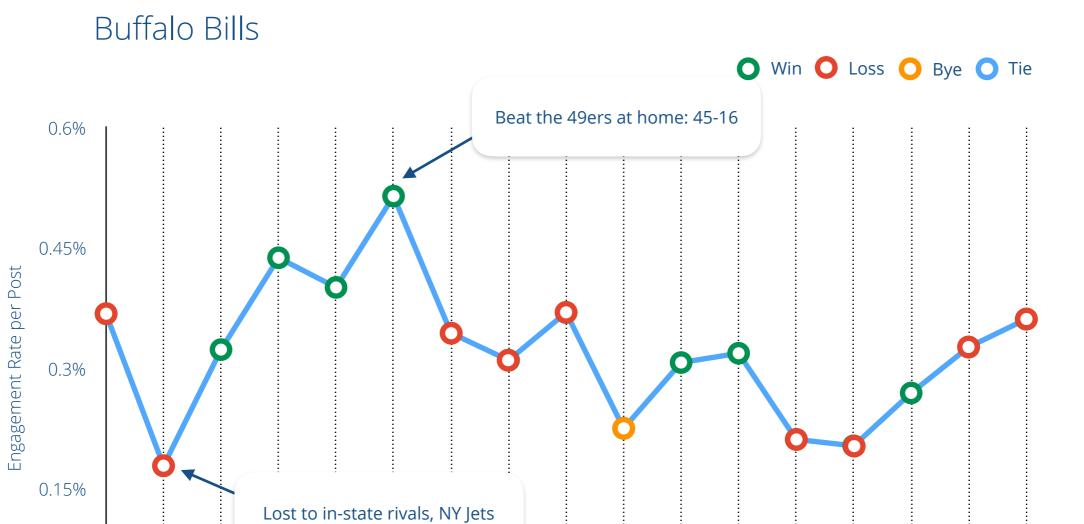

### Average engagement rate per post type

Avg. Engagement per post type

We wanted to understand whether success on the field translates to success on social media. To do this, we used Rival IQ to generate week-by-week charts of the average engagement rate per post for each team. We then studied each team's regular season record and marked wins, losses, ties and byes on each chart.

We came to see a strong trend: when a team wins, fans are much more likely to engage on social media. This rings true for every team except the New York Jets: their fans actually engage at higher rates when the team loses, perhaps as a show of support.