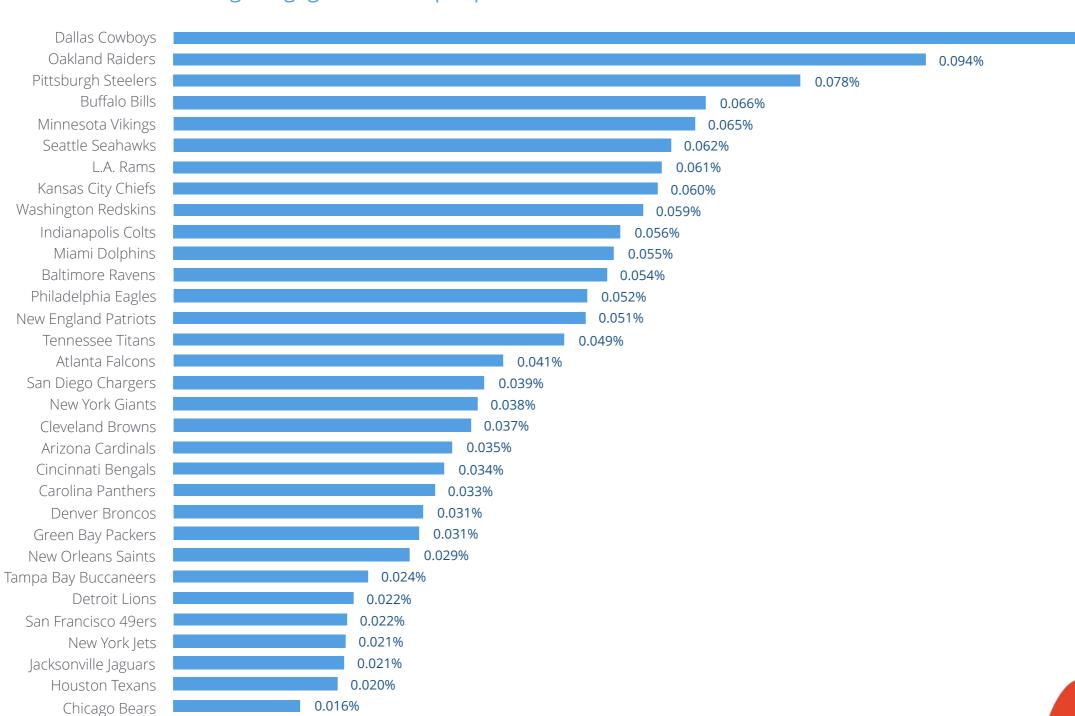

### TWITTER ENGAGEMENT

#### Average engagement rate per post on Twitter

0.114%