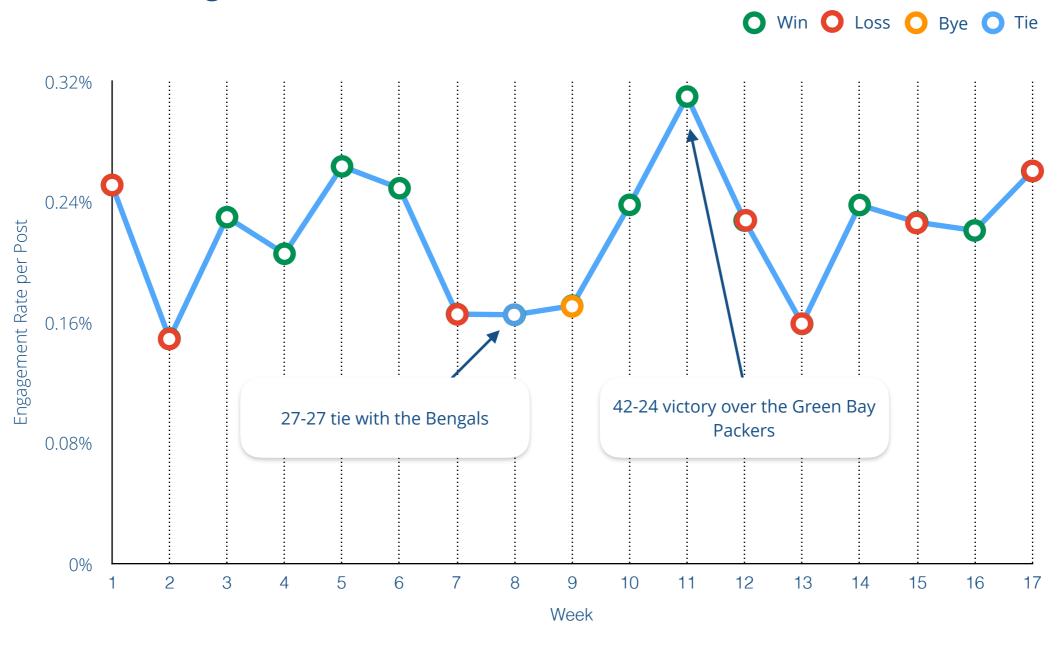

### Average engagement rate per post type

Avg. Engagement per post type

We wanted to understand whether success on the field translates to success on social media. To do this, we used Rival IQ to generate week-by-week charts of the average engagement rate per post for each team. We then studied each team's regular season record and marked wins, losses, ties and byes on each chart.

We came to see a strong trend: when a team wins, fans are much more likely to engage on social media. This rings true for every team except the New York Jets: their fans actually engage at higher rates when the team loses, perhaps as a show of support.

Another phenomenon is that when teams face their rivals, engagement either soars or plummets (depending on who wins, of course).

To calculate what we've christened as a 'Fair-weather Fans Ranking', from most loyal to least loyal fans, we looked at the percentage between the average engagement rate when a team wins vs when a team loses, across the entire regular season.

### Cincinnati Bengals