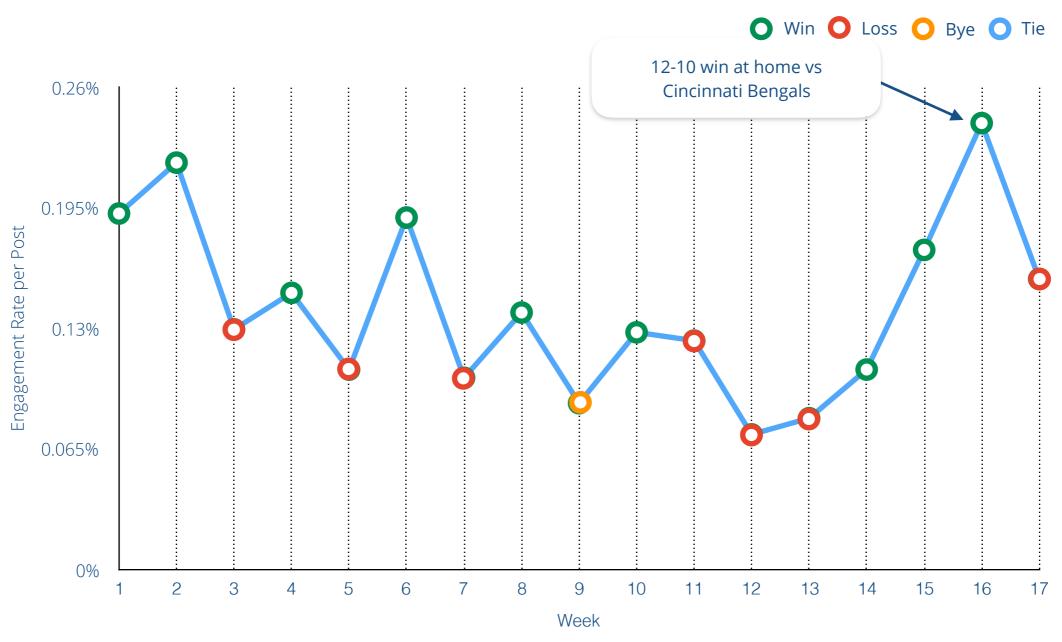

### Average engagement rate per post type

Avg. Engagement per post type

We wanted to understand whether success on the field translates to success on social media. To do this, we used Rival IQ to generate week-by-week charts of the average engagement rate per post for each team. We then studied each team's regular season record and marked wins, losses, ties and byes on each chart.

We came to see a strong trend: when a team wins, fans are much more likely to engage on social media. This rings true for every team except the New York Jets: their fans actually engage at higher rates when the team loses, perhaps as a show of support.

Another phenomenon is that when teams face their rivals, engagement either soars or plummets (depending on who wins, of course).

To calculate what we've christened as a 'Fair-weather Fans Ranking', from most loyal to least loyal fans, we looked at the percentage between the average engagement rate when a team wins vs when a team loses, across the entire regular season.