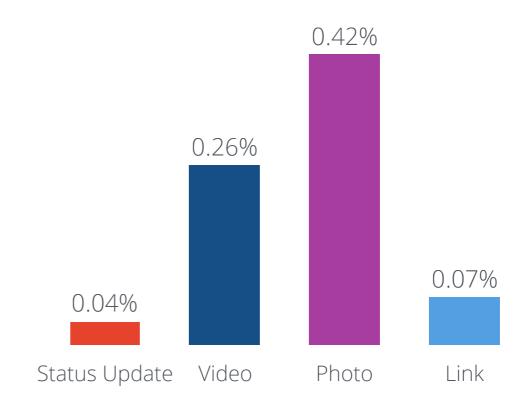

## Average number of Facebook posts per day, per post type

Avg. number of posts per post type, per day

#### Average engagement rate per Facebook post type

Avg. Engagement per post type