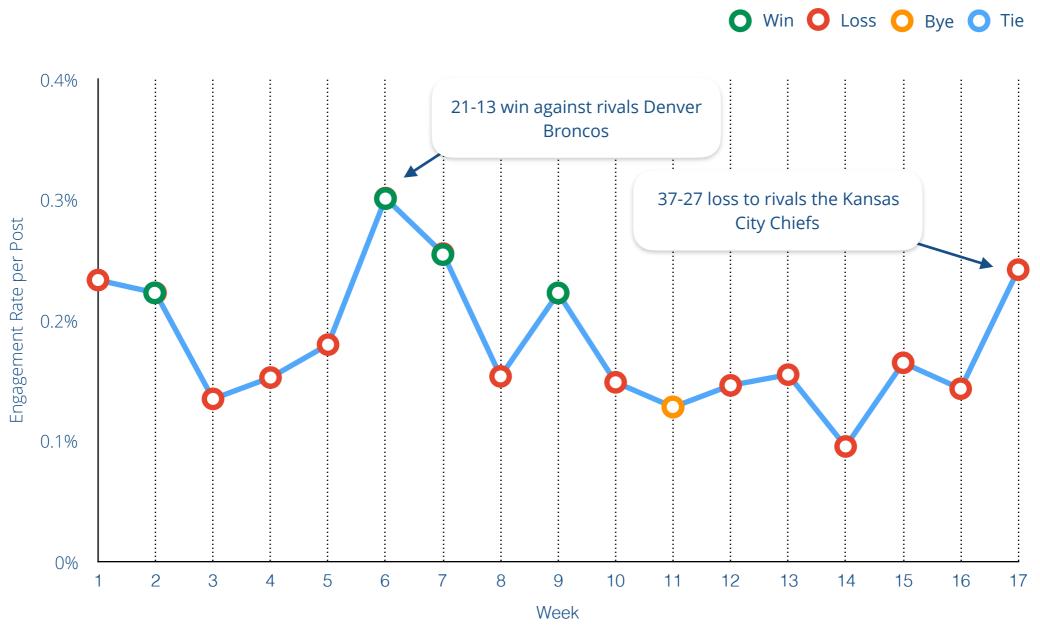

### Average engagement rate per post type

Avg. Engagement per post type

We wanted to understand whether success on the field translates to success on social media. To do this, we used Rival IQ to generate week-by-week charts of the average engagement rate per post for each team. We then studied each team's regular season record and marked wins, losses, ties and byes on each chart.

We came to see a strong trend: when a team wins, fans are much more likely to engage on social media. This rings true for every team except the New York Jets: their fans actually engage at higher rates when the team loses, perhaps as a show of support.

Another phenomenon is that when teams face their rivals, engagement either soars or plummets (depending on who wins, of course).

To calculate what we've christened as a 'Fair-weather Fans Ranking', from most loyal to least loyal fans, we looked at the percentage between the average engagement rate when a team wins vs when a team loses, across the entire regular season.