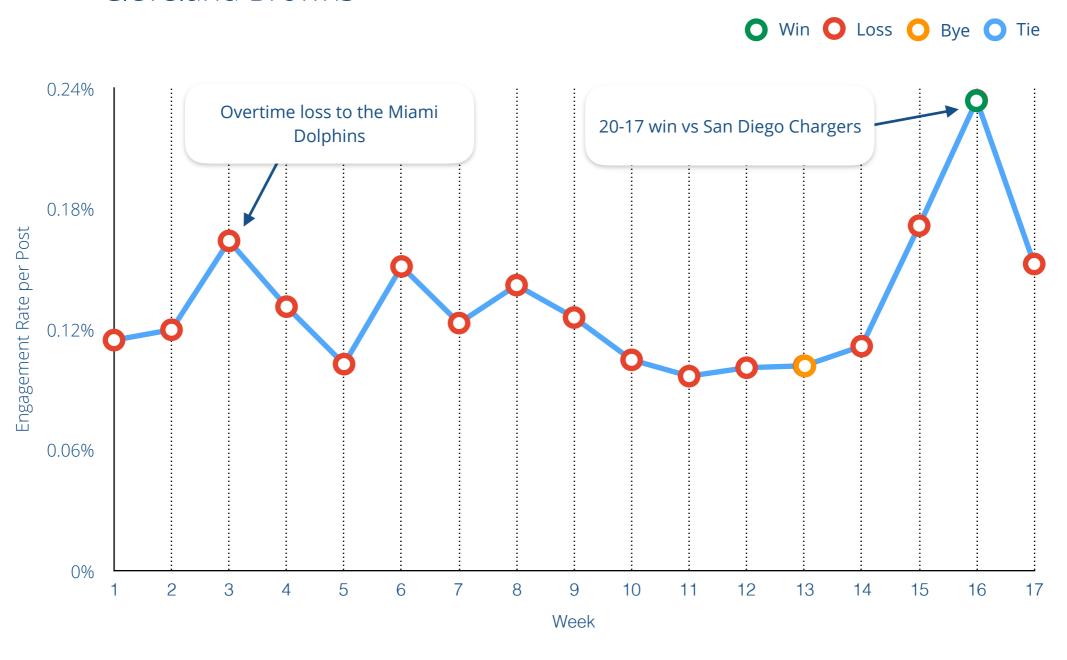

### Average engagement rate per post type

Avg. Engagement per post type

We wanted to understand whether success on the field translates to success on social media. To do this, we used Rival IQ to generate week-by-week charts of the average engagement rate per post for each team. We then studied each team's regular season record and marked wins, losses, ties and byes on each chart.

We came to see a strong trend: when a team wins, fans are much more likely to engage on social media. This rings true for every team except the New York Jets: their fans actually engage at higher rates when the team loses, perhaps as a show of support.

Another phenomenon is that when teams face their rivals, engagement either soars or plummets (depending on who wins, of course).

To calculate what we've christened as a 'Fair-weather Fans Ranking', from most loyal to least loyal fans, we looked at the percentage between the average engagement rate when a team wins vs when a team loses, across the entire regular season.