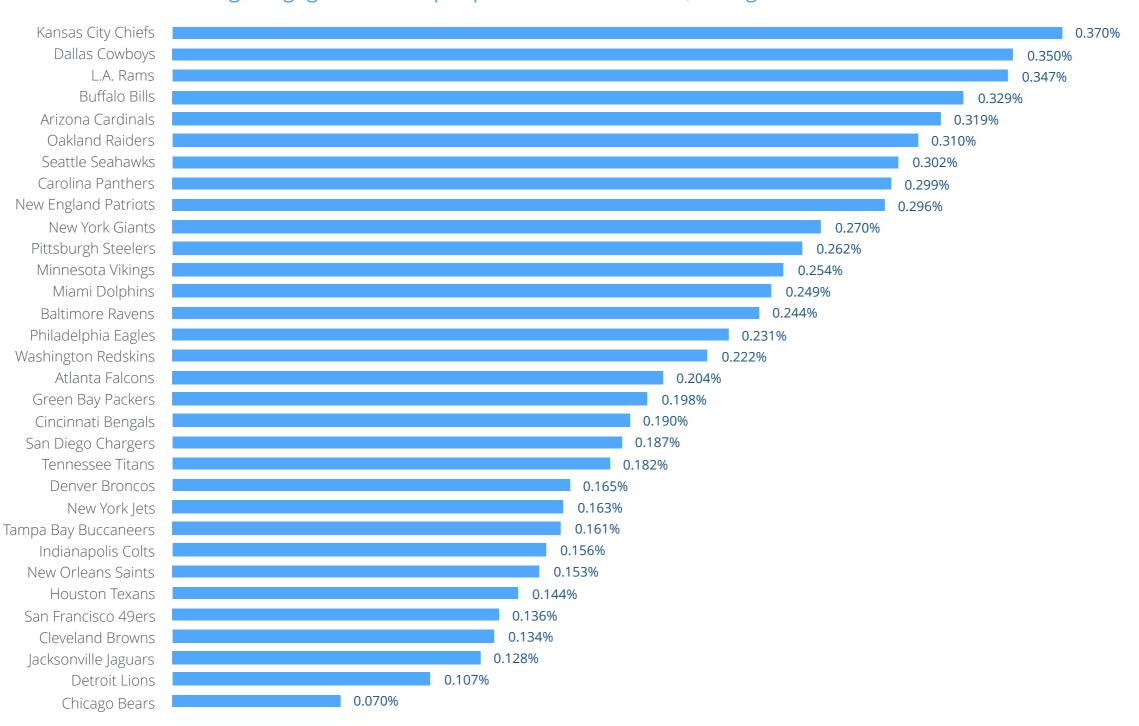

### CROSS-CHANNEL ENGAGEMENT RATE

### Average engagement rate per post across Facebook, Instagram and Twitter