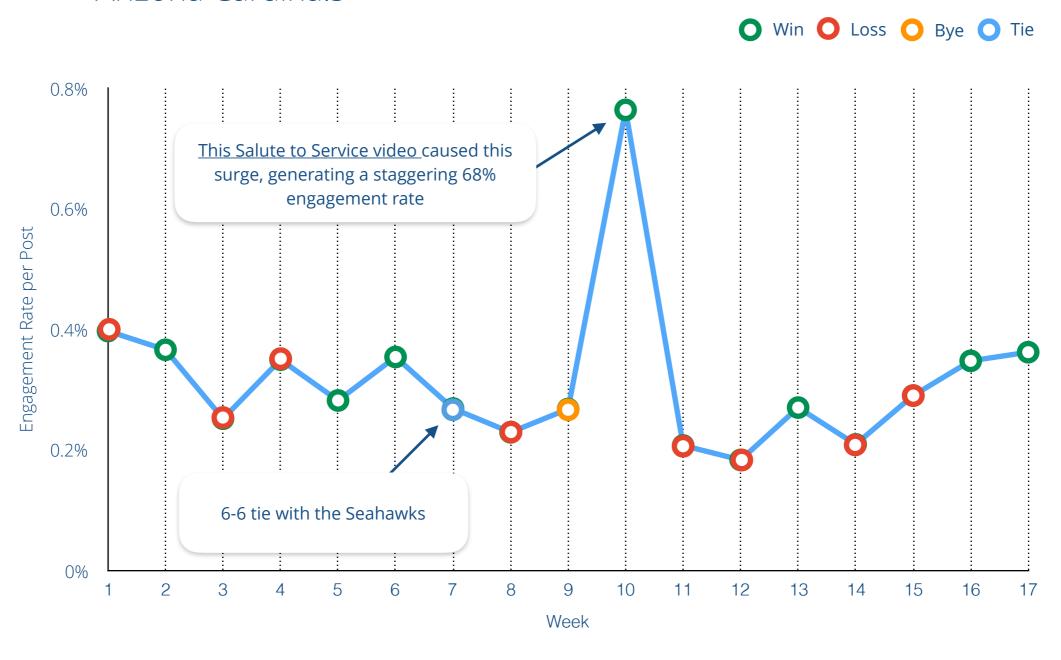

### Average engagement rate per post type

Avg. Engagement per post type

We wanted to understand whether success on the field translates to success on social media. To do this, we used Rival IQ to generate week-by-week charts of the average engagement rate per post for each team. We then studied each team's regular season record and marked wins, losses, ties and byes on each chart.

We came to see a strong trend: when a team wins, fans are much more likely to engage on social media. This rings true for every team except the New York Jets: their fans actually engage at higher rates when the team loses, perhaps as a show of support.

#### Seattle Seahawks