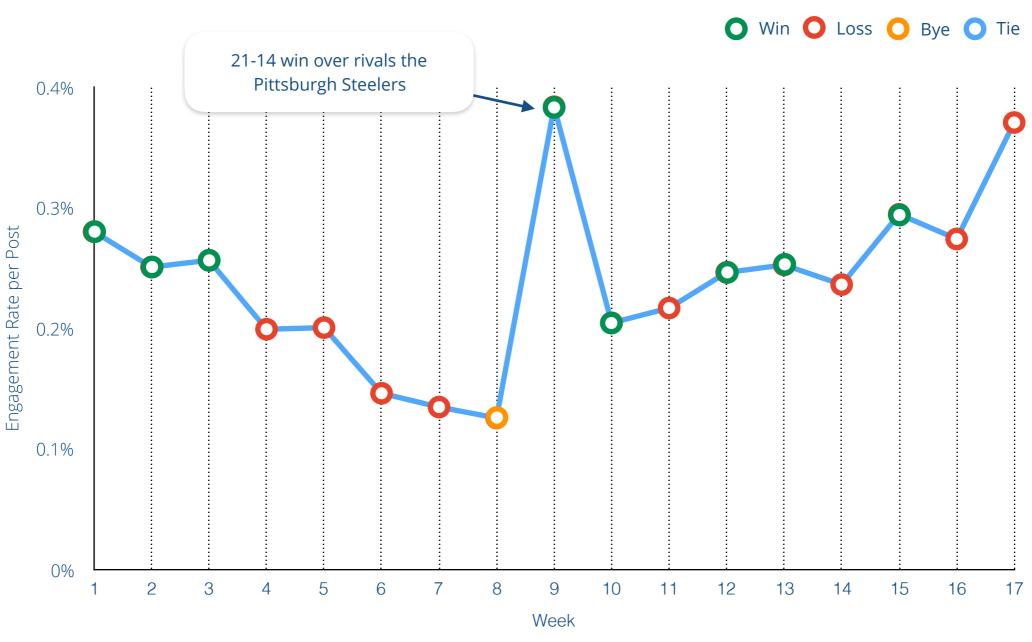

### Average engagement rate per post type

Avg. Engagement per post type

We wanted to understand whether success on the field translates to success on social media. To do this, we used Rival IQ to generate week-by-week charts of the average engagement rate per post for each team. We then studied each team's regular season record and marked wins, losses, ties and byes on each chart.

We came to see a strong trend: when a team wins, fans are much more likely to engage on social media. This rings true for every team except the New York Jets: their fans actually engage at higher rates when the team loses, perhaps as a show of support.