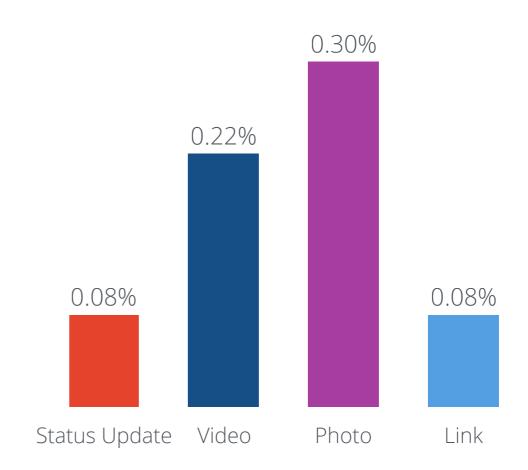

#### Average engagement rate per Facebook post type

Avg. Engagement per post type