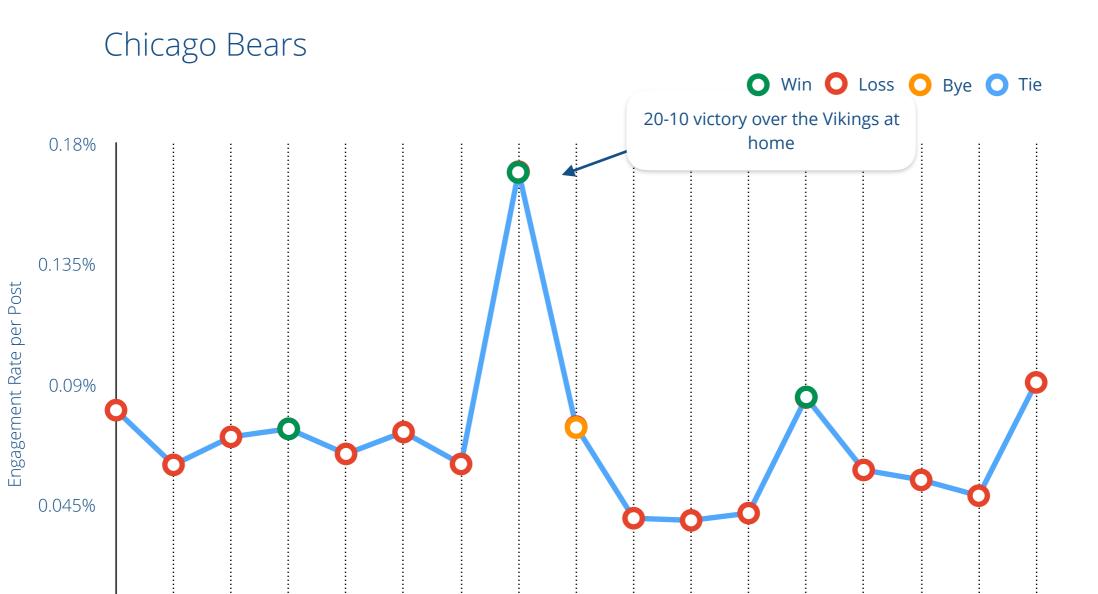

### Average engagement rate per post type

Avg. Engagement per post type

We wanted to understand whether success on the field translates to success on social media. To do this, we used Rival IQ to generate week-by-week charts of the average engagement rate per post for each team. We then studied each team's regular season record and marked wins, losses, ties and byes on each chart.

We came to see a strong trend: when a team wins, fans are much more likely to engage on social media. This rings true for every team except the New York Jets: their fans actually engage at higher rates when the team loses, perhaps as a show of support.

Another phenomenon is that when teams face their rivals, engagement either soars or plummets (depending on who wins, of course).

To calculate what we've christened as a 'Fair-weather Fans Ranking', from most loyal to least loyal fans, we looked at the percentage between the average engagement rate when a team wins vs when a team loses, across the entire regular season.