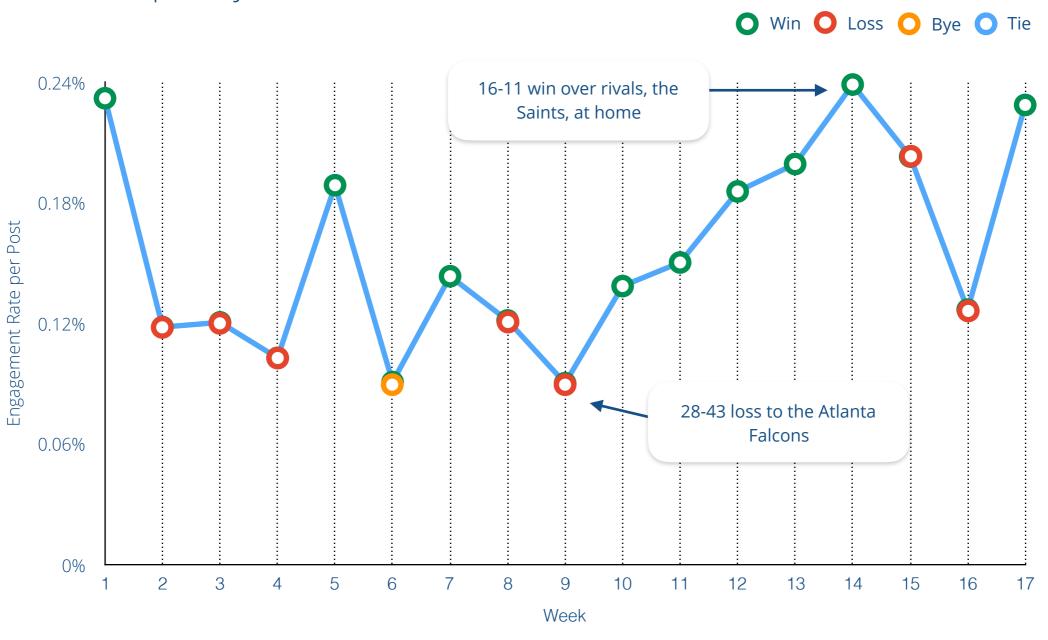

### Average engagement rate per post type

Avg. Engagement per post type

We wanted to understand whether success on the field translates to success on social media. To do this, we used Rival IQ to generate week-by-week charts of the average engagement rate per post for each team. We then studied each team's regular season record and marked wins, losses, ties and byes on each chart.

We came to see a strong trend: when a team wins, fans are much more likely to engage on social media. This rings true for every team except the New York Jets: their fans actually engage at higher rates when the team loses, perhaps as a show of support.

Another phenomenon is that when teams face their rivals, engagement either soars or plummets (depending on who wins, of course).

To calculate what we've christened as a 'Fair-weather Fans Ranking', from most loyal to least loyal fans, we looked at the percentage between the average engagement rate when a team wins vs when a team loses, across the entire regular season.

### New Orleans Saints