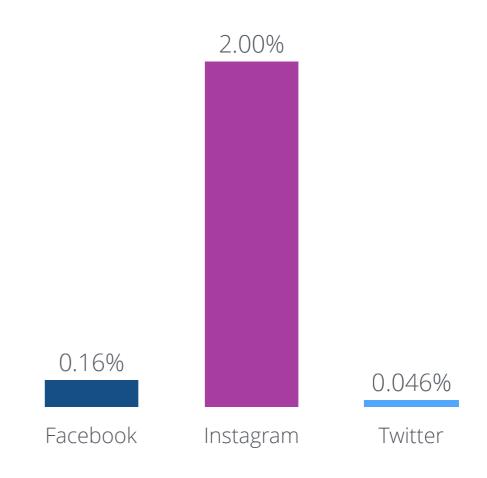

#### Calculated by Facebook follower count at the end of the regular season - January 1, 2017

0.47%

#### Average engagement rate per post on Facebook