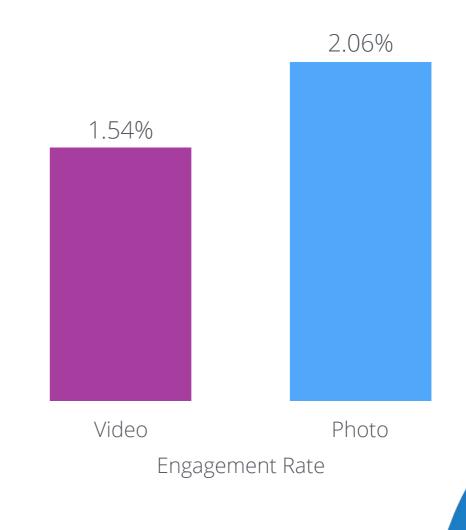

adelphia Eagles











#### San Francisco 49ers



#### Seattle Seahawks







#### Tennessee Titans











#### Calculated by Facebook follower count at the end of the regular season - January 1, 2017





0.47%

#### Average engagement rate per post on Facebook





## Average number of Facebook posts per day, per post type



Avg. number of posts per post type, per day

#### Average engagement rate per Facebook post type



Avg. Engagement per post type



#### Calculated by Instagram follower count at the end of the regular season - January 1, 2017



#### Average engagement rate per post on Instagram





#### Average number of Instagram posts per type

# Photo 3.71 Video 0.53

Avg. number of posts per post type, per day

#### Average engagement rate per Instagram post type





## TWITTER AUDIENCE

#### Calculated by Twitter follower count at the end of the regular season - January 1, 2017



### TWITTER ENGAGEMENT

#### Average engagement rate per post on Twitter



0.114%

## TWITTER POST/TYPES

#### Average number of Twitter posts per post type



Avg. number of posts per post type, per day

#### Average engagement rate per Twitter post type



Avg. Engagement per post type



## CLAIM YOUR FREE TRIAL

# Learn how you measure up to your own competitors

One of the best ways to get ideas for new content or social strategies is to check out what your competitors are up to.

You might find that they're having success by using a specific hashtag, or running a competition that sparks an idea for you to create your own.

If you'd like to give it a try, you can c