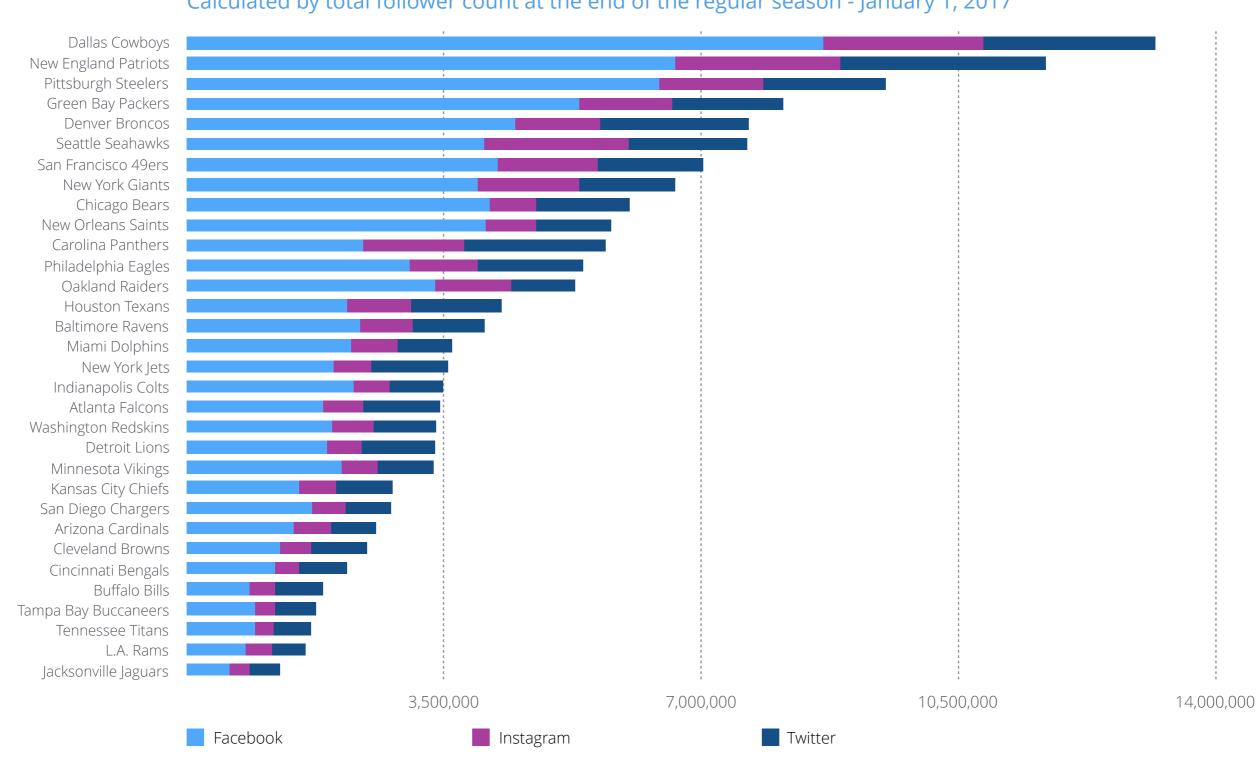

### CROSS-CHANNEL AUDIENCE

### Calculated by total follower count at the end of the regular season - January 1, 2017