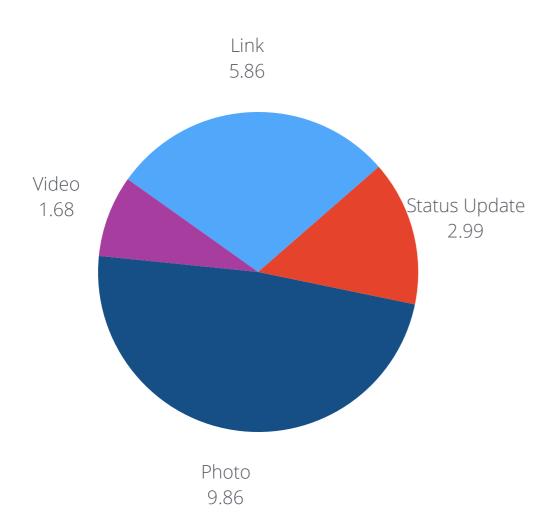

## TWITTER POST/TYPES

#### Average number of Twitter posts per post type

Avg. number of posts per post type, per day