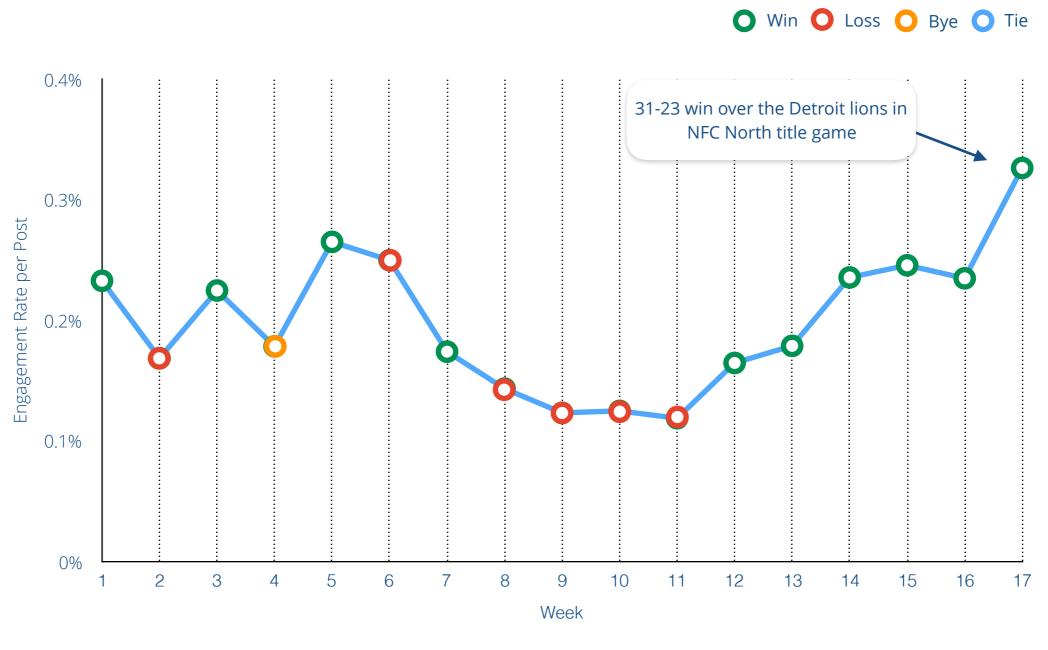

### Average engagement rate per post type

Avg. Engagement per post type

We wanted to understand whether success on the field translates to success on social media. To do this, we used Rival IQ to generate week-by-week charts of the average engagement rate per post for each team. We then studied each team's regular season record and marked wins, losses, ties and byes on each chart.

We came to see a strong trend: when a team wins, fans are much more likely to engage on social media. This rings true for every team except the New York Jets: their fans actually engage at higher rates when the team loses, perhaps as a show of support.

Another phenomenon is that when teams face their rivals, engagement either soars or plummets (depending on who wins, of course).

To calculate what we've christened as a 'Fair-weather Fans Ranking', from most loyal to least loyal fans, we looked at the percentage between the average engagement rate when a team wins vs when a team loses, across the entire regular season.