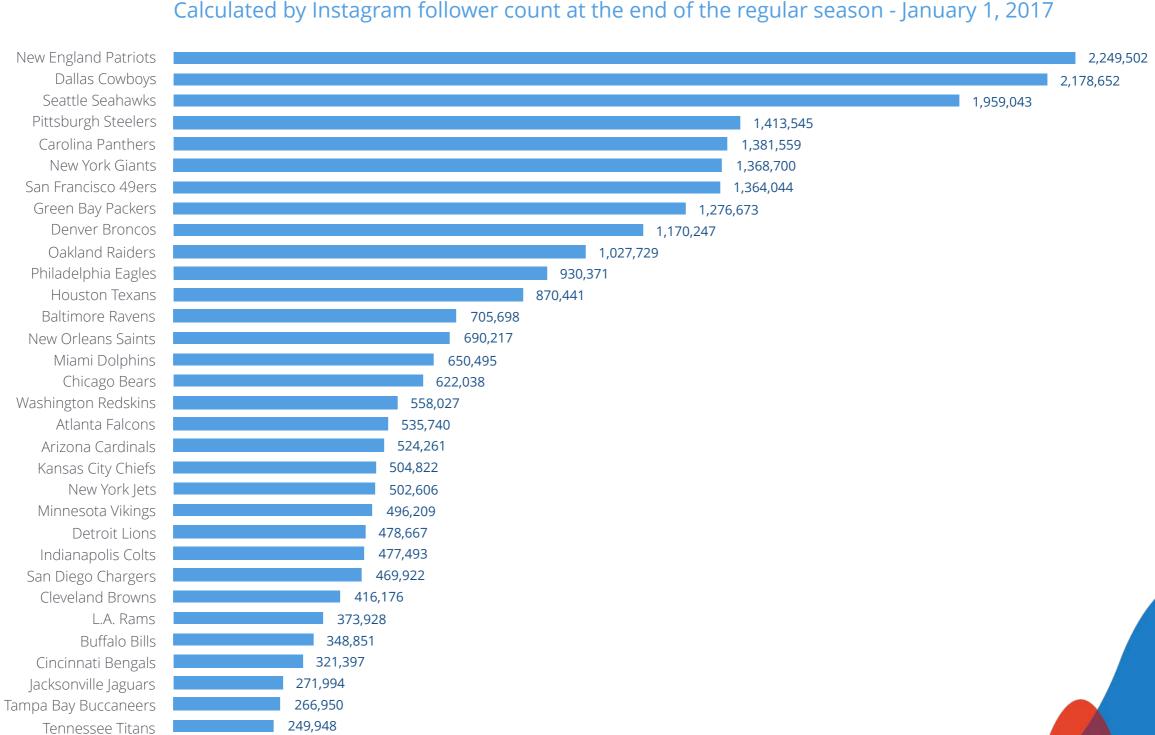

#### Calculated by Instagram follower count at the end of the regular season - January 1, 2017