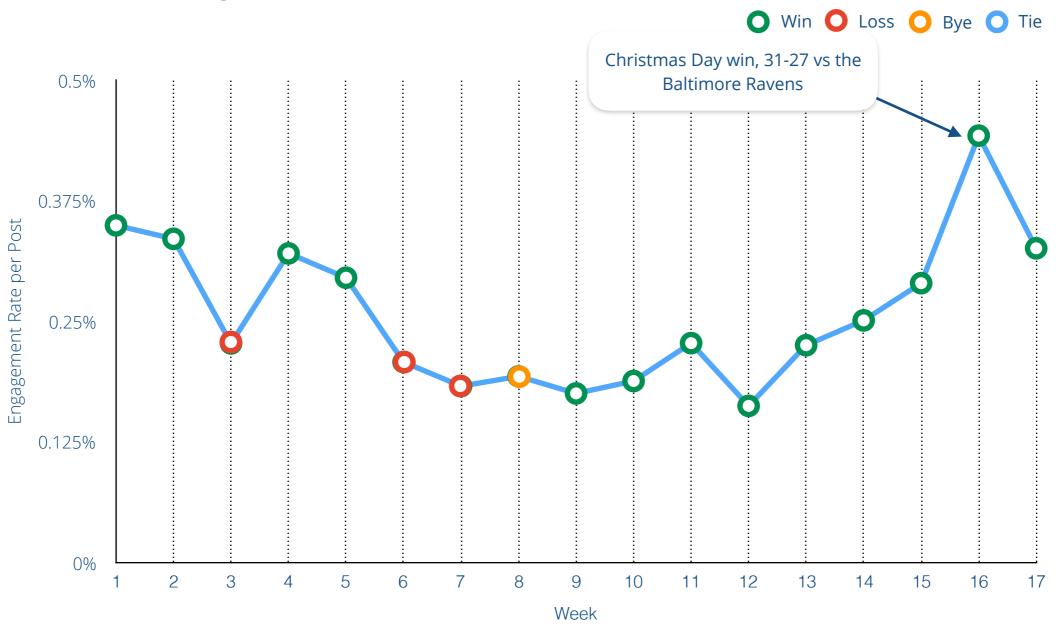

### Average engagement rate per post type

Avg. Engagement per post type

We wanted to understand whether success on the field translates to success on social media. To do this, we used Rival IQ to generate week-by-week charts of the average engagement rate per post for each team. We then studied each team's regular season record and marked wins, losses, ties and byes on each chart.

We came to see a strong trend: when a team wins, fans are much more likely to engage on social media. This rings true for every team except the New York Jets: their fans actually engage at higher rates when the team loses, perhaps as a show of support.

Another phenomenon is that when teams face their rivals, engagement either soars or plummets (depending on who wins, of course).

To calculate what we've christened as a 'Fair-weather Fans Ranking', from most loyal to least loyal fans, we looked at the percentage between the average engagement rate when a team wins vs when a team loses, across the entire regular season.