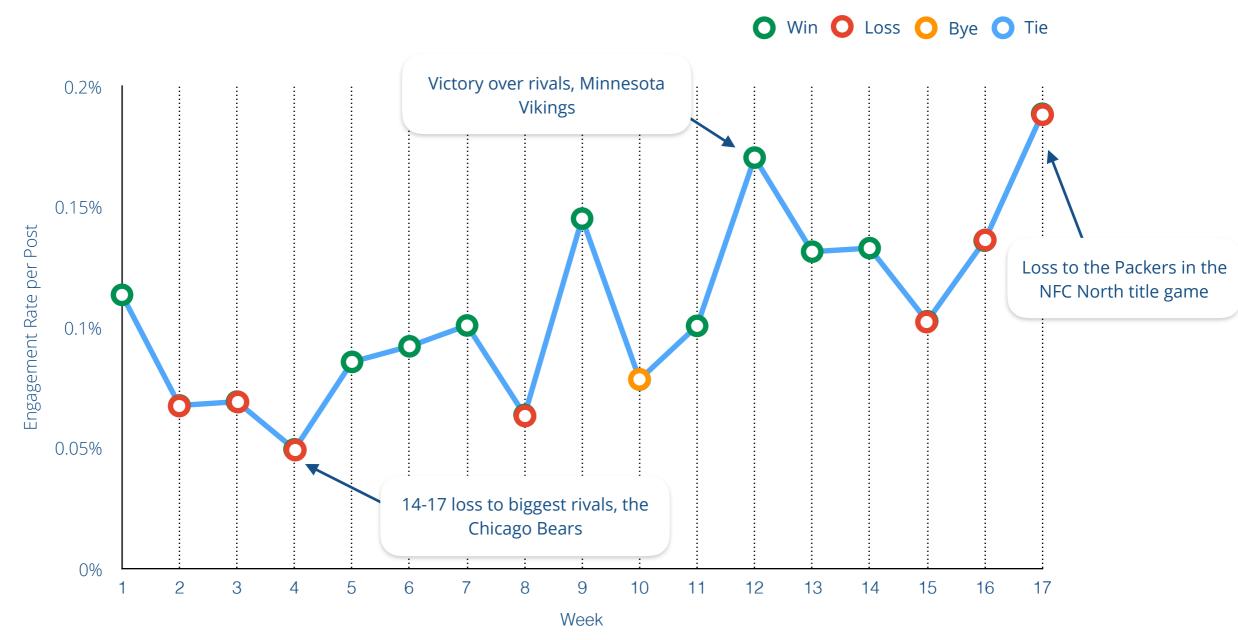

### Average engagement rate per post type

Avg. Engagement per post type

We wanted to understand whether success on the field translates to success on social media. To do this, we used Rival IQ to generate week-by-week charts of the average engagement rate per post for each team. We then studied each team's regular season record and marked wins, losses, ties and byes on each chart.

We came to see a strong trend: when a team wins, fans are much more likely to engage on social media. This rings true for every team except the New York Jets: their fans actually engage at higher rates when the team loses, perhaps as a show of support.

Another phenomenon is that when teams face their rivals, engagement either soars or plummets (depending on who wins, of course).

To calculate what we've christened as a 'Fair-weather Fans Ranking', from most loyal to least loyal fans, we looked at the percentage between the average engagement rate when a team wins vs when a team loses, across the entire regular season.