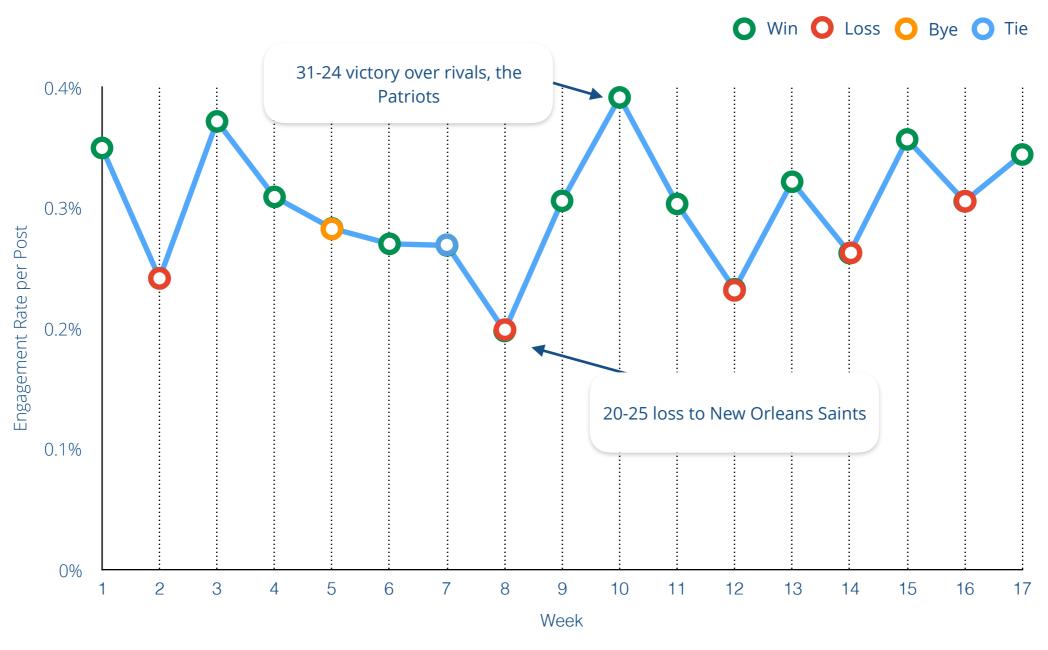

### Average engagement rate per post type

Avg. Engagement per post type

We wanted to understand whether success on the field translates to success on social media. To do this, we used Rival IQ to generate week-by-week charts of the average engagement rate per post for each team. We then studied each team's regular season record and marked wins, losses, ties and byes on each chart.

We came to see a strong trend: when a team wins, fans are much more likely to engage on social media. This rings true for every team except the New York Jets: their fans actually engage at higher rates when the team loses, perhaps as a show of support.

Another phenomenon is that when teams face their rivals, engagement either soars or plummets (depending on who wins, of course).

To calculate what we've christened as a 'Fair-weather Fans Ranking', from most loyal to least loyal fans, we looked at the percentage between the average engagement rate when a team wins vs when a team loses, across the entire regular season.

### New England Patriots