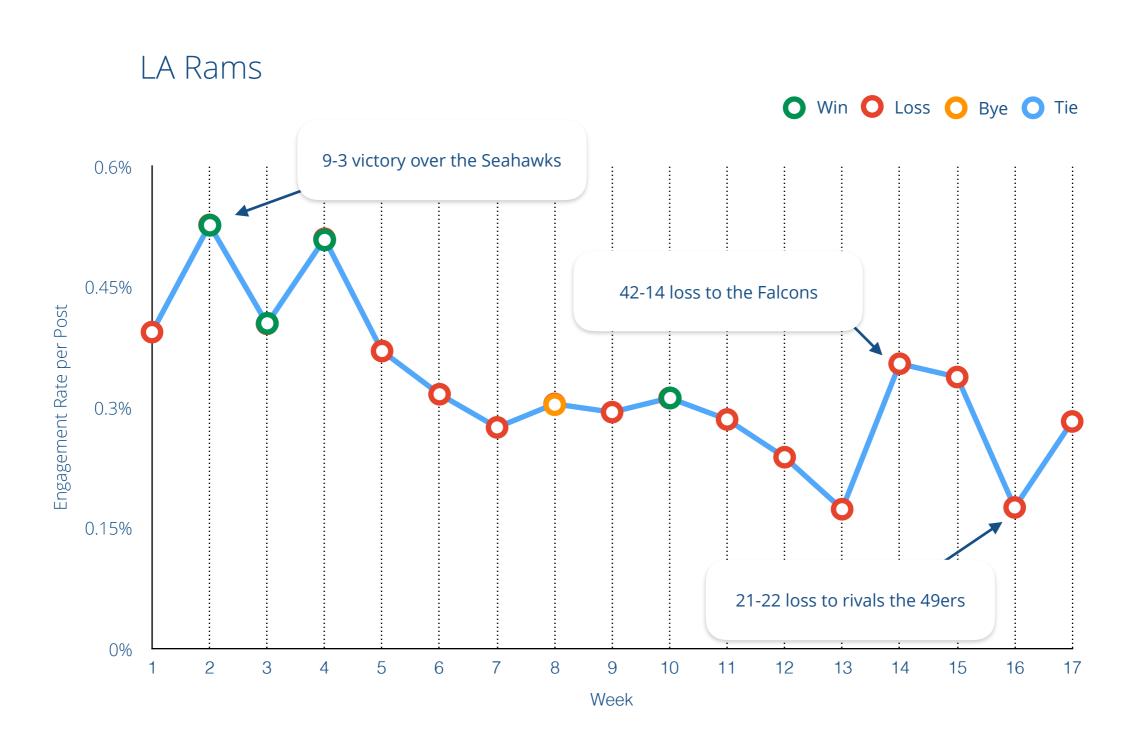

### Average engagement rate per post type

Avg. Engagement per post type

We wanted to understand whether success on the field translates to success on social media. To do this, we used Rival IQ to generate week-by-week charts of the average engagement rate per post for each team. We then studied each team's regular season record and marked wins, losses, ties and byes on each chart.

We came to see a strong trend: when a team wins, fans are much more likely to engage on social media. This rings true for every team except the New York Jets: their fans actually engage at higher rates when the team loses, perhaps as a show of support.

Another phenomenon is that when teams face their rivals, engagement either soars or plummets (depending on who wins, of course).

To calculate what we've christened as a 'Fair-weather Fans Ranking', from most loyal to least loyal fans, we looked at the percentage between the average engagement rate when a team wins vs when a team loses, across the entire regular season.

AVERAGE NUMBER OF POSTS IN A LOSS WEEK