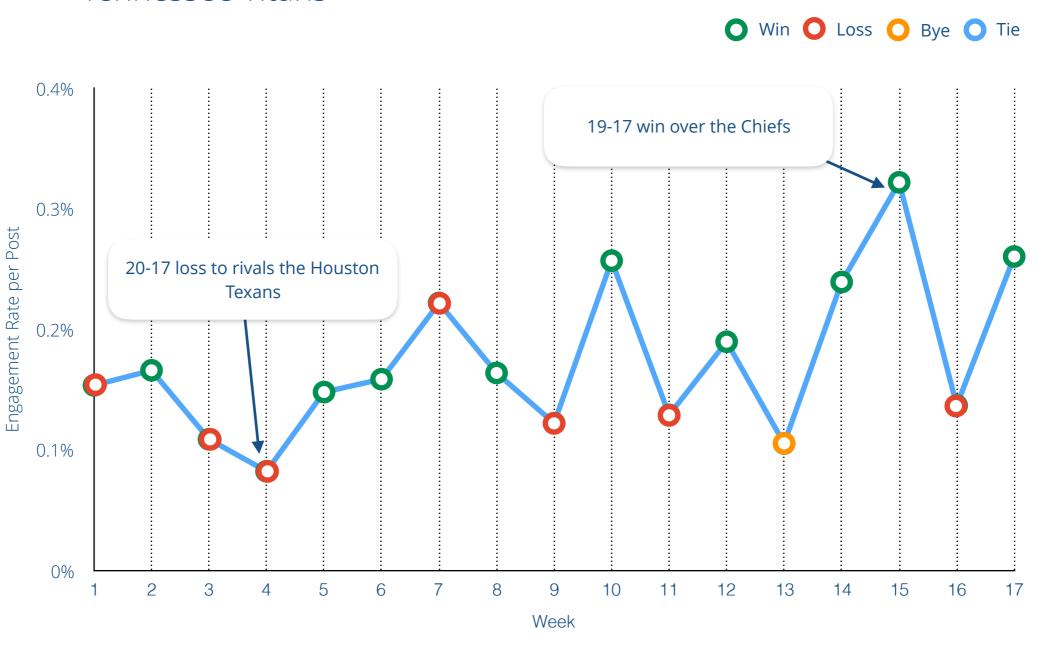

### Average engagement rate per post type

Avg. Engagement per post type

We wanted to understand whether success on the field translates to success on social media. To do this, we used Rival IQ to generate week-by-week charts of the average engagement rate per post for each team. We then studied each team's regular season record and marked wins, losses, ties and byes on each chart.

We came to see a strong trend: when a team wins, fans are much more likely to engage on social media. This rings true for every team except the New York Jets: their fans actually engage at higher rates when the team loses, perhaps as a show of support.

Another phenomenon is that when teams face their rivals, engagement either soars or plummets (depending on who wins, of course).

To calculate what we've christened as a 'Fair-weather Fans Ranking', from most loyal to least loyal fans, we looked at the percentage between the average engagement rate when a team wins vs when a team loses, across the entire regular season.

#### Tennessee Titans