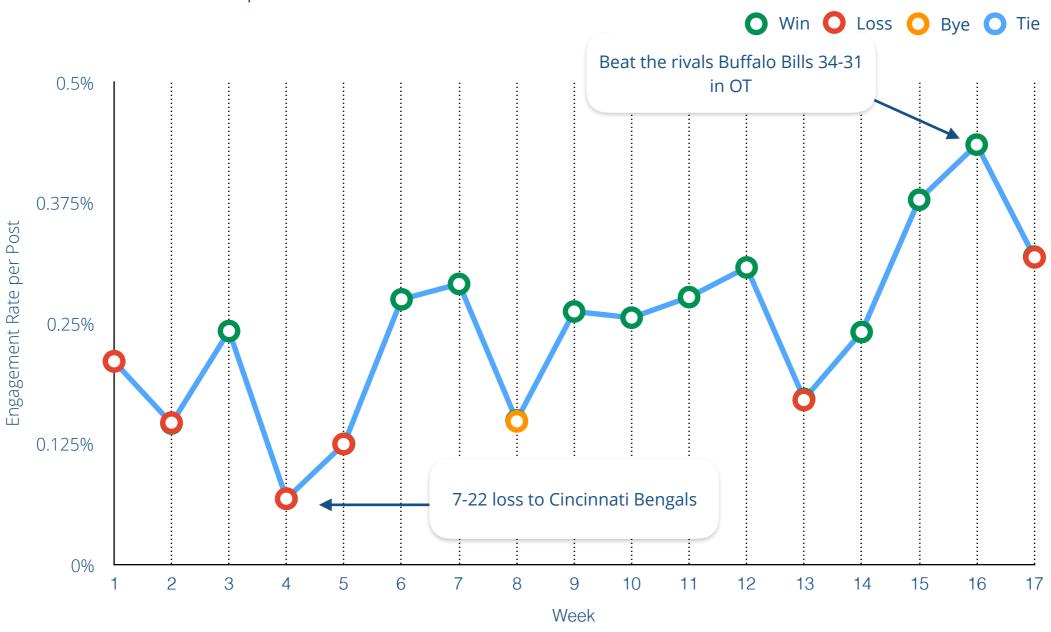

### Average engagement rate per post type

Avg. Engagement per post type

We wanted to understand whether success on the field translates to success on social media. To do this, we used Rival IQ to generate week-by-week charts of the average engagement rate per post for each team. We then studied each team's regular season record and marked wins, losses, ties and byes on each chart.

We came to see a strong trend: when a team wins, fans are much more likely to engage on social media. This rings true for every team except the New York Jets: their fans actually engage at higher rates when the team loses, perhaps as a show of support.

Another phenomenon is that when teams face their rivals, engagement either soars or plummets (depending on who wins, of course).

To calculate what we've christened as a 'Fair-weather Fans Ranking', from most loyal to least loyal fans, we looked at the percentage between the average engagement rate when a team wins vs when a team loses, across the entire regular season.