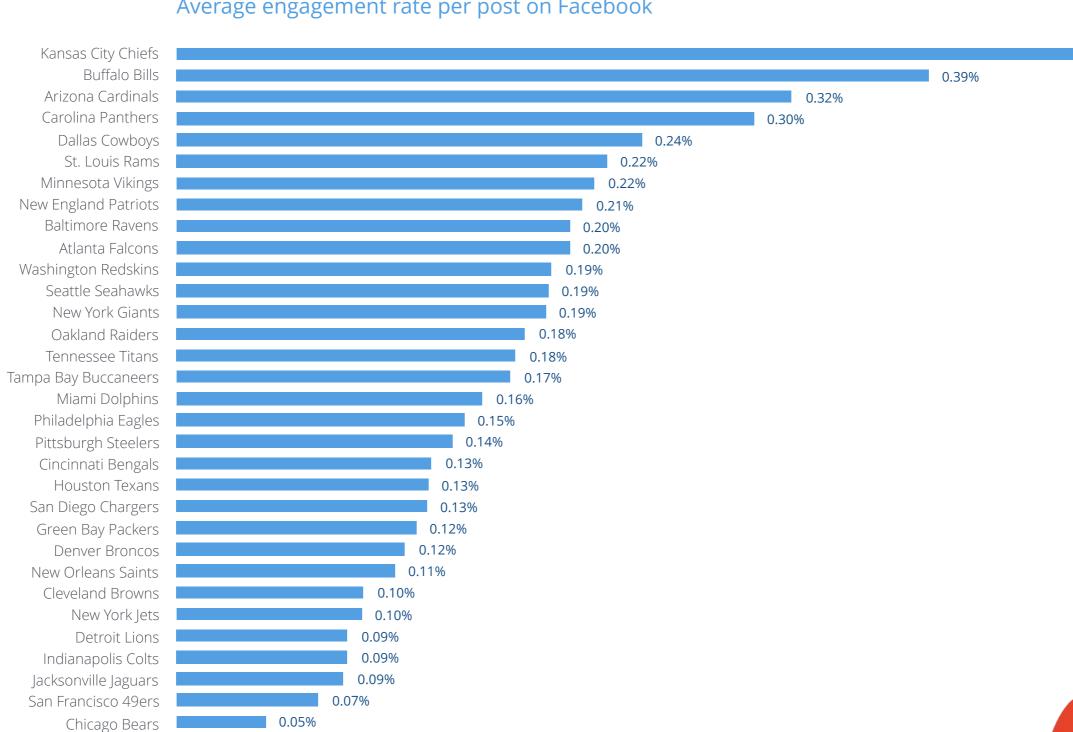

| 0.181%                                                                                                    | 70.34                                                                                                 |



### Arizona Cardinals



### Atlanta Falcons



### Baltimore Ravens



0%



Week

### Carolina Panthers



0%



Week

### Cincinnati Bengals



### Cleveland Browns







































### Minnesota Vikings



### New England Patriots



### New Orleans Saints













#### Philadelphia Eagles











#### San Francisco 49ers



#### Seattle Seahawks







#### Tennessee Titans











#### Calculated by Facebook follower count at the end of the regular season - January 1, 2017





0.47%

#### Average engagement rate per post on Facebook





## Average number of Facebook posts per day, per post type



Avg. number of posts per post type, per day

#### Average engagement rate per Facebook post type



Avg. Engagement per post type



#### Calculated by Instagram follower count at the end of the regular season - January 1, 2017



#### Average engagement rate per post on Instagram





#### Average number of Instagram posts per type

# Photo 3.71 Video 0.53

Avg. number of posts per post type, per day

#### Average engagement rate per Instagram post type





## TWITTER AUDIENCE

#### Calculated by Twitter follower count at the end of the regular season - January 1, 2017



### TWITTER ENGAGEMENT

#### Average engagement rate per post on Twitter



0.114%

## TWITTER POST/TYPES

#### Average number of Twitter posts per post