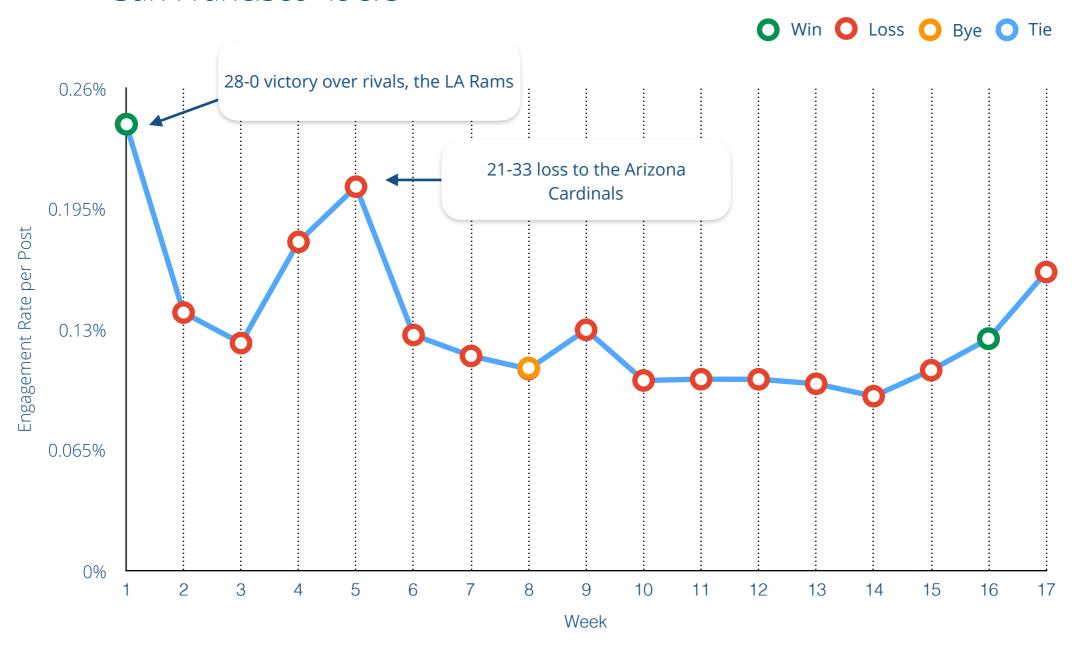

### Average engagement rate per post type

Avg. Engagement per post type

We wanted to understand whether success on the field translates to success on social media. To do this, we used Rival IQ to generate week-by-week charts of the average engagement rate per post for each team. We then studied each team's regular season record and marked wins, losses, ties and byes on each chart.

We came to see a strong trend: when a team wins, fans are much more likely to engage on social media. This rings true for every team except the New York Jets: their fans actually engage at higher rates when the team loses, perhaps as a show of support.

Another phenomenon is that when teams face their rivals, engagement either soars or plummets (depending on who wins, of course).

To calculate what we've christened as a 'Fair-weather Fans Ranking', from most loyal to least loyal fans, we looked at the percentage between the average engagement rate when a team wins vs when a team loses, across the entire regular season.