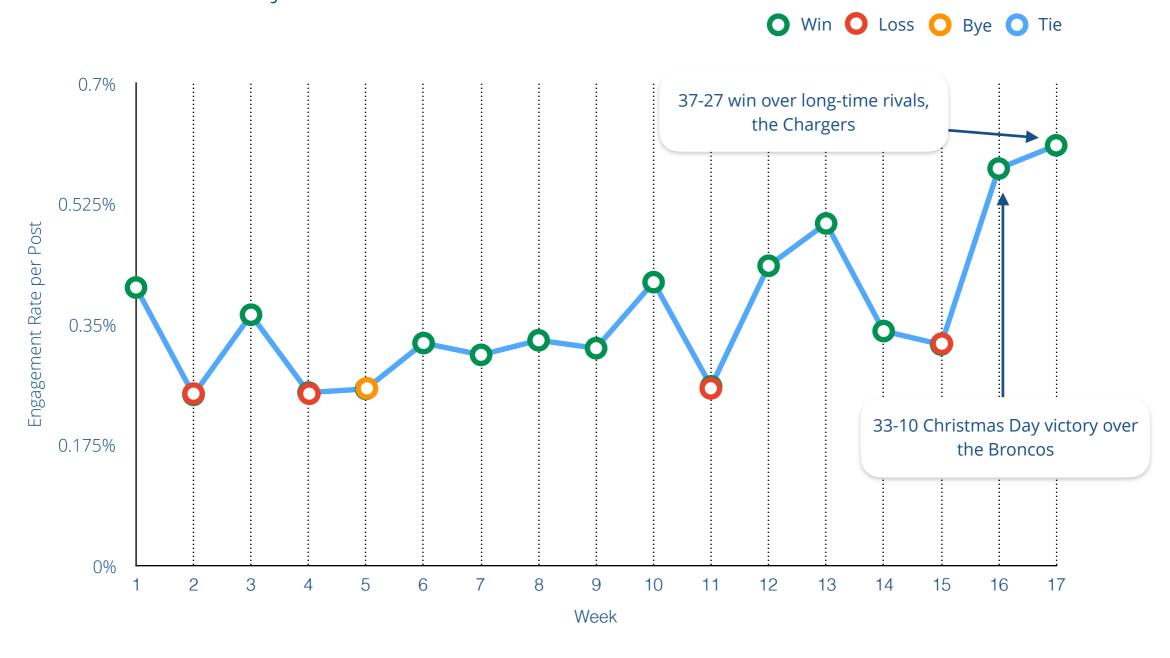

### Average engagement rate per post type

Avg. Engagement per post type

We wanted to understand whether success on the field translates to success on social media. To do this, we used Rival IQ to generate week-by-week charts of the average engagement rate per post for each team. We then studied each team's regular season record and marked wins, losses, ties and byes on each chart.

We came to see a strong trend: when a team wins, fans are much more likely to engage on social media. This rings true for every team except the New York Jets: their fans actually engage at higher rates when the team loses, perhaps as a show of support.

Another phenomenon is that when teams face their rivals, engagement either soars or plummets (depending on who wins, of course).

To calculate what we've christened as a 'Fair-weather Fans Ranking', from most loyal to least loyal fans, we looked at the percentage between the average engagement rate when a team wins vs when a team loses, across the entire regular season.