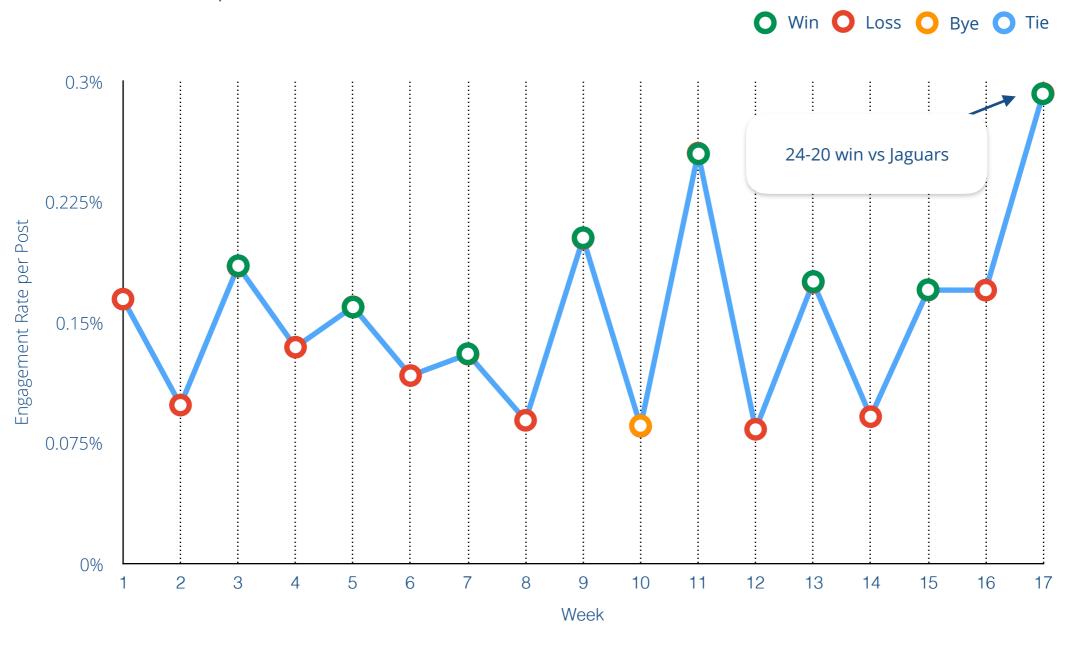

### Average engagement rate per post type

Avg. Engagement per post type

We wanted to understand whether success on the field translates to success on social media. To do this, we used Rival IQ to generate week-by-week charts of the average engagement rate per post for each team. We then studied each team's regular season record and marked wins, losses, ties and byes on each chart.

We came to see a strong trend: when a team wins, fans are much more likely to engage on social media. This rings true for every team except the New York Jets: their fans actually engage at higher rates when the team loses, perhaps as a show of support.

Another phenomenon is that when teams face their rivals, engagement either soars or plummets (depending on who wins, of course).

To calculate what we've christened as a 'Fair-weather Fans Ranking', from most loyal to least loyal fans, we looked at the percentage between the average engagement rate when a team wins vs when a team loses, across the entire regular season.