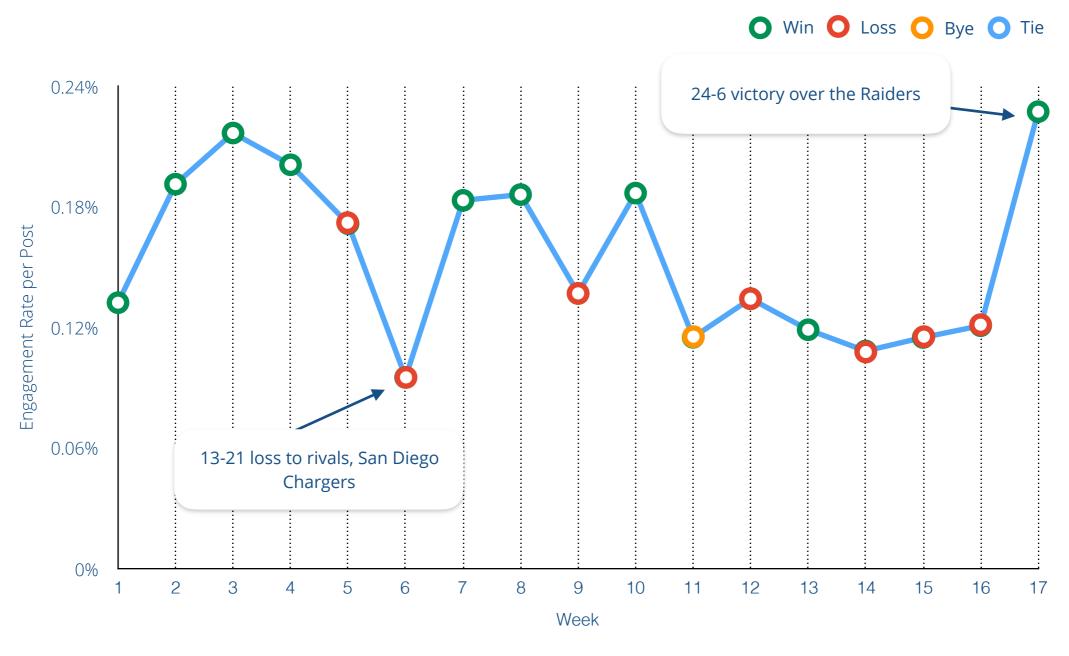

### Average engagement rate per post type

Avg. Engagement per post type

We wanted to understand whether success on the field translates to success on social media. To do this, we used Rival IQ to generate week-by-week charts of the average engagement rate per post for each team. We then studied each team's regular season record and marked wins, losses, ties and byes on each chart.

We came to see a strong trend: when a team wins, fans are much more likely to engage on social media. This rings true for every team except the New York Jets: their fans actually engage at higher rates when the team loses, perhaps as a show of support.

Another phenomenon is that when teams face their rivals, engagement either soars or plummets (depending on who wins, of course).

To calculate what we've christened as a 'Fair-weather Fans Ranking', from most loyal to least loyal fans, we looked at the percentage between the average engagement rate when a team wins vs when a team loses, across the entire regular season.