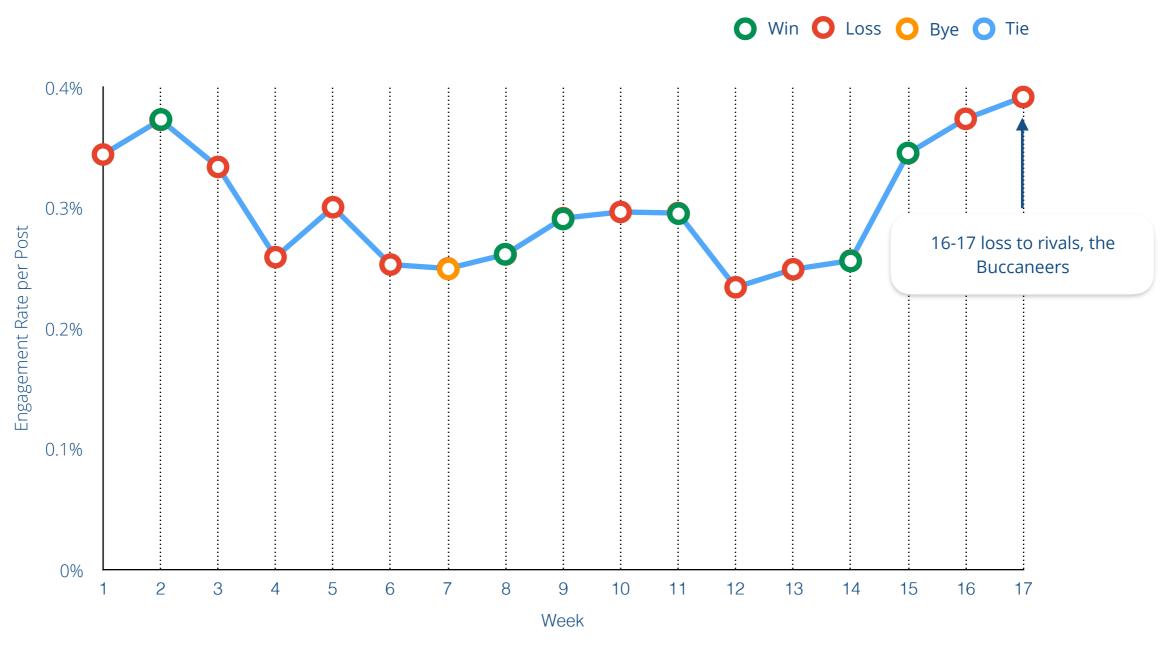

### Average engagement rate per post type

Avg. Engagement per post type

We wanted to understand whether success on the field translates to success on social media. To do this, we used Rival IQ to generate week-by-week charts of the average engagement rate per post for each team. We then studied each team's regular season record and marked wins, losses, ties and byes on each chart.

We came to see a strong trend: when a team wins, fans are much more likely to engage on social media. This rings true for every team except the New York Jets: their fans actually engage at higher rates when the team loses, perhaps as a show of support.

Another phenomenon is that when teams face their rivals, engagement either soars or plummets (depending on who wins, of course).

To calculate what we've christened as a 'Fair-weather Fans Ranking', from most loyal to least loyal fans, we looked at the percentage between the average engagement rate when a team wins vs when a team loses, across the entire regular season.