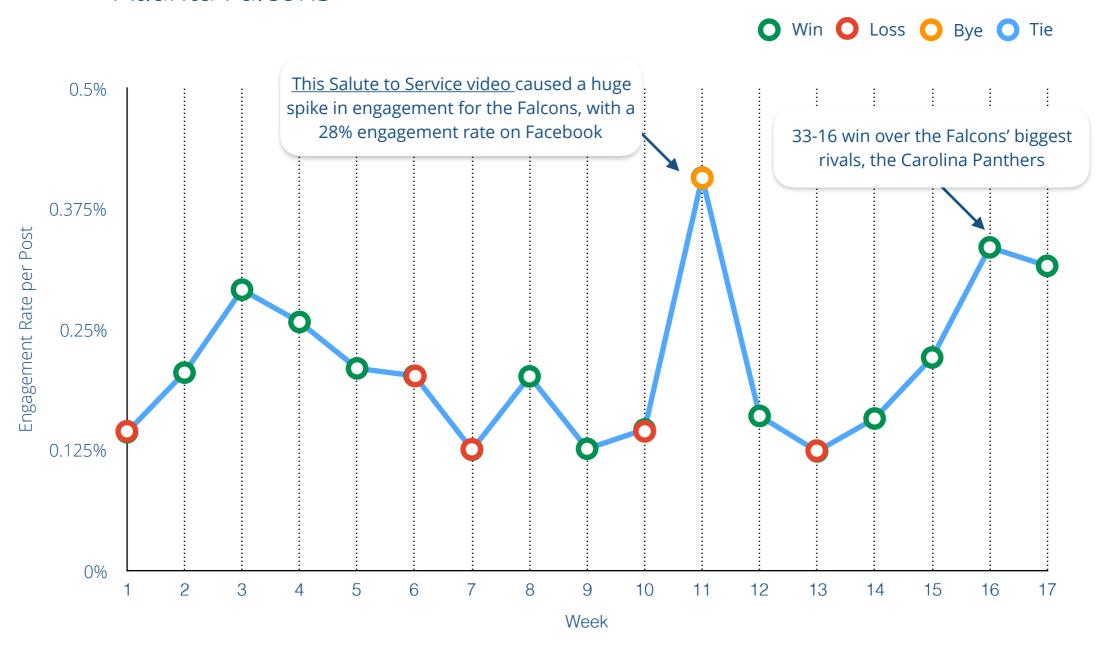

### Average engagement rate per post type

Avg. Engagement per post type

We wanted to understand whether success on the field translates to success on social media. To do this, we used Rival IQ to generate week-by-week charts of the average engagement rate per post for each team. We then studied each team's regular season record and marked wins, losses, ties and byes on each chart.

We came to see a strong trend: when a team wins, fans are much more likely to engage on social media. This rings true for every team except the New York Jets: their fans actually engage at higher rates when the team loses, perhaps as a show of support.

### Atlanta Falcons