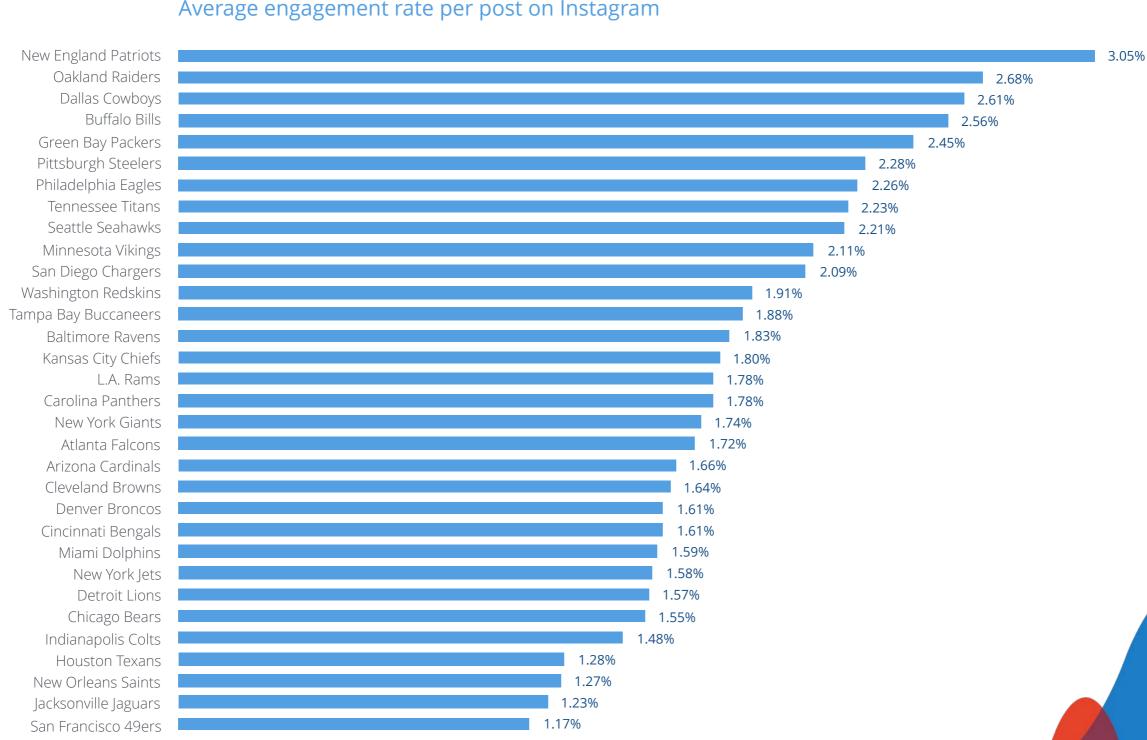

cinnati Bengals



### Cleveland Browns







































### Minnesota Vikings



### New England Patriots



### New Orleans Saints













#### Philadelphia Eagles











#### San Francisco 49ers



#### Seattle Seahawks







#### Tennessee Titans











#### Calculated by Facebook follower count at the end of the regular season - January 1, 2017





0.47%

#### Average engagement rate per post on Facebook





## Average number of Facebook posts per day, per post type



Avg. number of posts per post type, per day

#### Average engagement rate per Facebook post type



Avg. Engagement per post type



#### Calculated by Instagram follower count at the end of the regular season - January 1, 2017



#### Average engagement rate per post on Instagram





#### Average number of Instagram posts per type

# Photo 3.71 Video 0.53

Avg. number of posts per post type, per day

#### Average engagement rate per Instagram post type





## TWITTER AUDIENCE

#### Calculated by Twitter follower count at the end of the regular season - January 1, 2017



### TWITTER ENGAGEMENT

#### Average engagement rate per post on Twitter



0.114%

## TWITTER POST/TYPES

#### Average number of Twitter posts per post type



Avg. number of posts per post type, per day

#### Average engagement rate per Twitter post type



Avg. Engagement per post type



## CLAIM YOUR FREE TRIAL

# Learn how you measure up to your own competitors

One of the best ways to get ideas for new content or social strategies is to check out what your competitors are up to.

You might