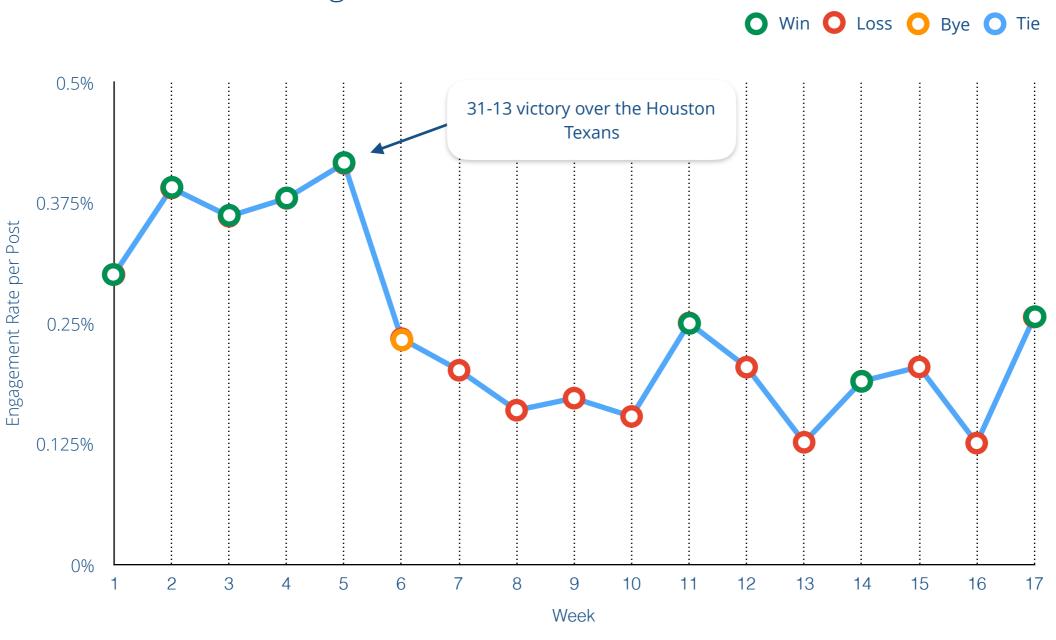

### Average engagement rate per post type

Avg. Engagement per post type

We wanted to understand whether success on the field translates to success on social media. To do this, we used Rival IQ to generate week-by-week charts of the average engagement rate per post for each team. We then studied each team's regular season record and marked wins, losses, ties and byes on each chart.

We came to see a strong trend: when a team wins, fans are much more likely to engage on social media. This rings true for every team except the New York Jets: their fans actually engage at higher rates when the team loses, perhaps as a show of support.

Another phenomenon is that when teams face their rivals, engagement either soars or plummets (depending on who wins, of course).

To calculate what we've christened as a 'Fair-weather Fans Ranking', from most loyal to least loyal fans, we looked at the percentage between the average engagement rate when a team wins vs when a team loses, across the entire regular season.