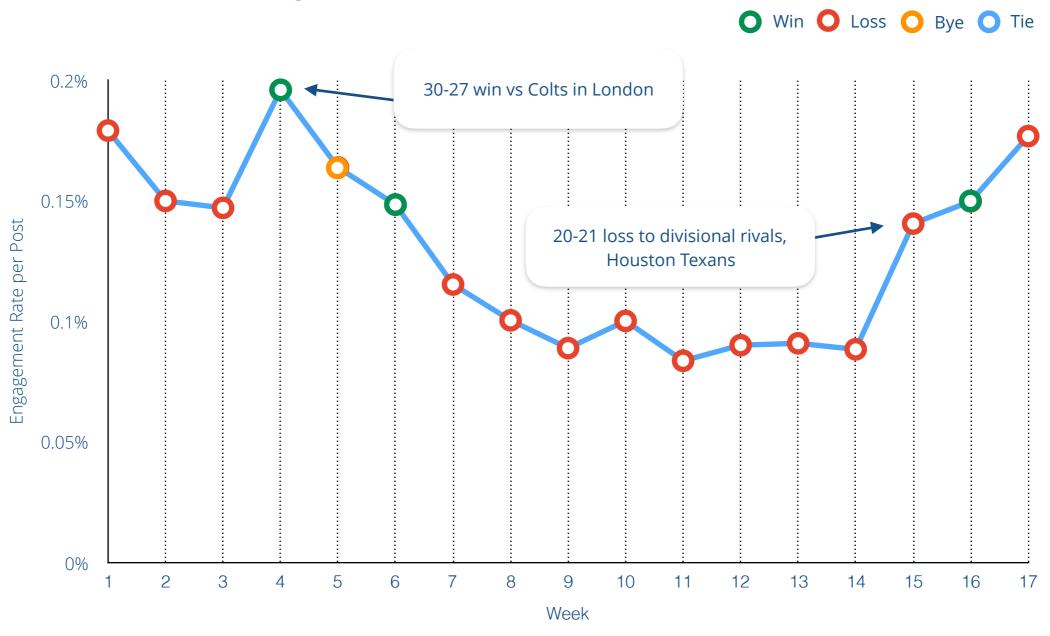

### Average engagement rate per post type

Avg. Engagement per post type

We wanted to understand whether success on the field translates to success on social media. To do this, we used Rival IQ to generate week-by-week charts of the average engagement rate per post for each team. We then studied each team's regular season record and marked wins, losses, ties and byes on each chart.

We came to see a strong trend: when a team wins, fans are much more likely to engage on social media. This rings true for every team except the New York Jets: their fans actually engage at higher rates when the team loses, perhaps as a show of support.

Another phenomenon is that when teams face their rivals, engagement either soars or plummets (depending on who wins, of course).

To calculate what we've christened as a 'Fair-weather Fans Ranking', from most loyal to least loyal fans, we looked at the percentage between the average engagement rate when a team wins vs when a team loses, across the entire regular season.