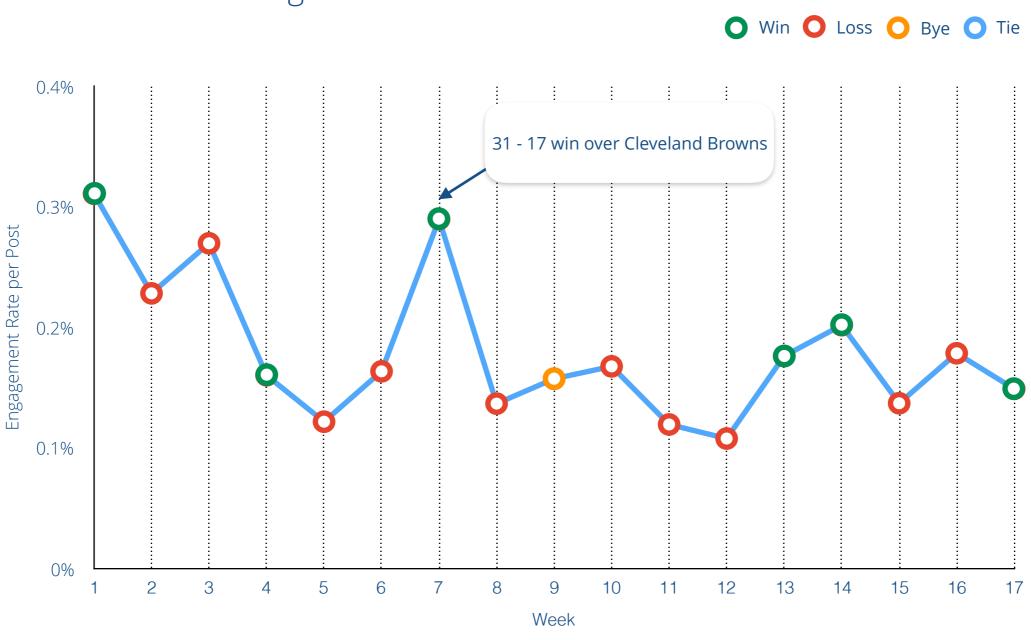

### Average engagement rate per post type

Avg. Engagement per post type

We wanted to understand whether success on the field translates to success on social media. To do this, we used Rival IQ to generate week-by-week charts of the average engagement rate per post for each team. We then studied each team's regular season record and marked wins, losses, ties and byes on each chart.

We came to see a strong trend: when a team wins, fans are much more likely to engage on social media. This rings true for every team except the New York Jets: their fans actually engage at higher rates when the team loses, perhaps as a show of support.

Another phenomenon is that when teams face their rivals, engagement either soars or plummets (depending on who wins, of course).

To calculate what we've christened as a 'Fair-weather Fans Ranking', from most loyal to least loyal fans, we looked at the percentage between the average engagement rate when a team wins vs when a team loses, across the entire regular season.