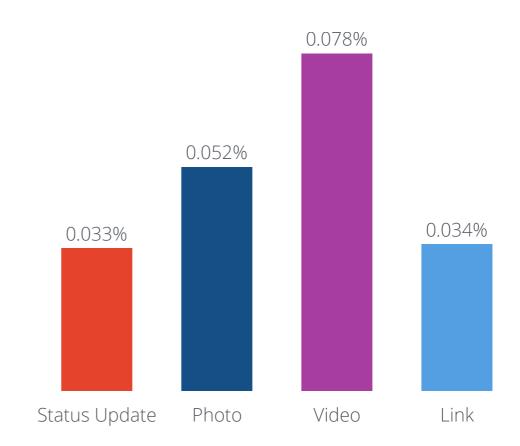

#### Average engagement rate per Twitter post type

Avg. Engagement per post type