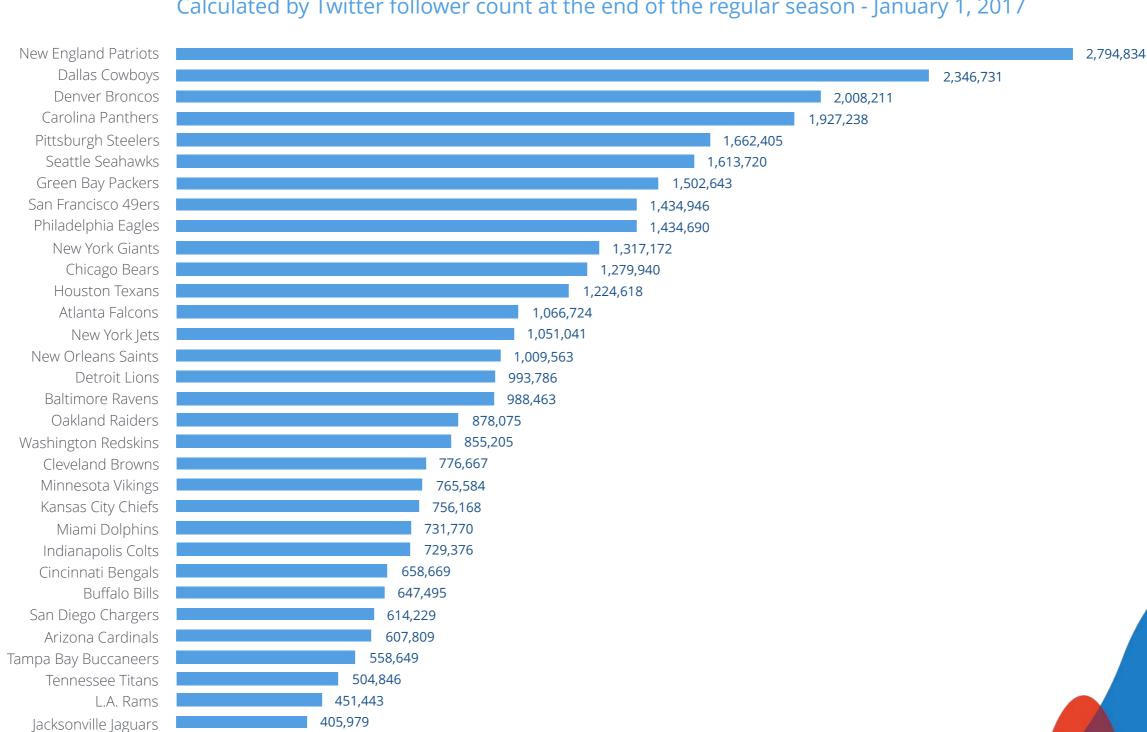

## TWITTER AUDIENCE

#### Calculated by Twitter follower count at the end of the regular season - January 1, 2017