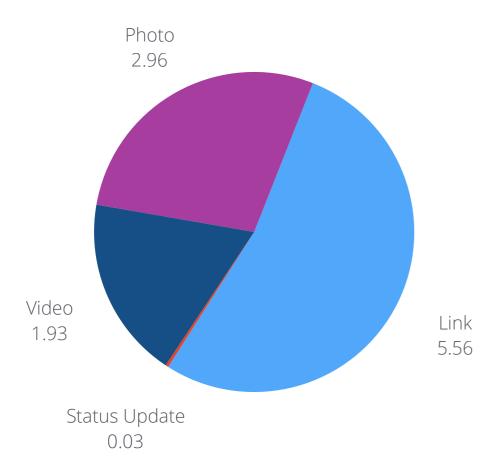

## Average number of Facebook posts per day, per post type

Avg. number of posts per post type, per day