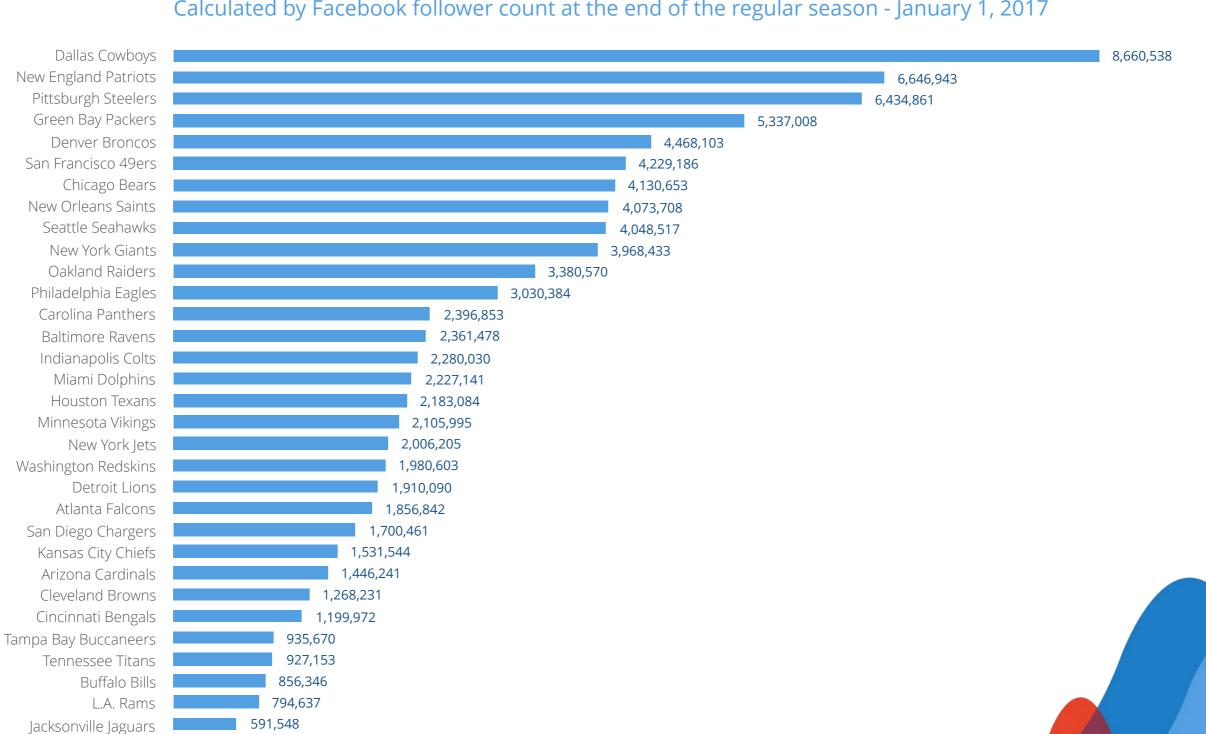

#### Calculated by Facebook follower count at the end of the regular season - January 1, 2017

0.47%