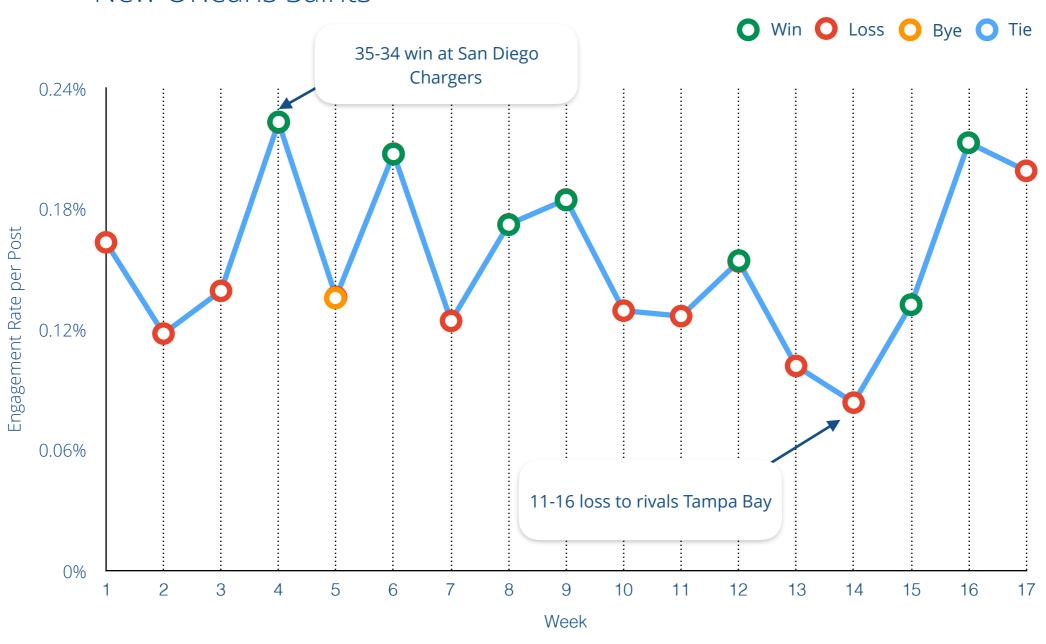

### Average engagement rate per post type

Avg. Engagement per post type

We wanted to understand whether success on the field translates to success on social media. To do this, we used Rival IQ to generate week-by-week charts of the average engagement rate per post for each team. We then studied each team's regular season record and marked wins, losses, ties and byes on each chart.

We came to see a strong trend: when a team wins, fans are much more likely to engage on social media. This rings true for every team except the New York Jets: their fans actually engage at higher rates when the team loses, perhaps as a show of support.

Another phenomenon is that when teams face their rivals, engagement either soars or plummets (depending on who wins, of course).

To calculate what we've christened as a 'Fair-weather Fans Ranking', from most loyal to least loyal fans, we looked at the percentage between the average engagement rate when a team wins vs when a team loses, across the entire regular season.