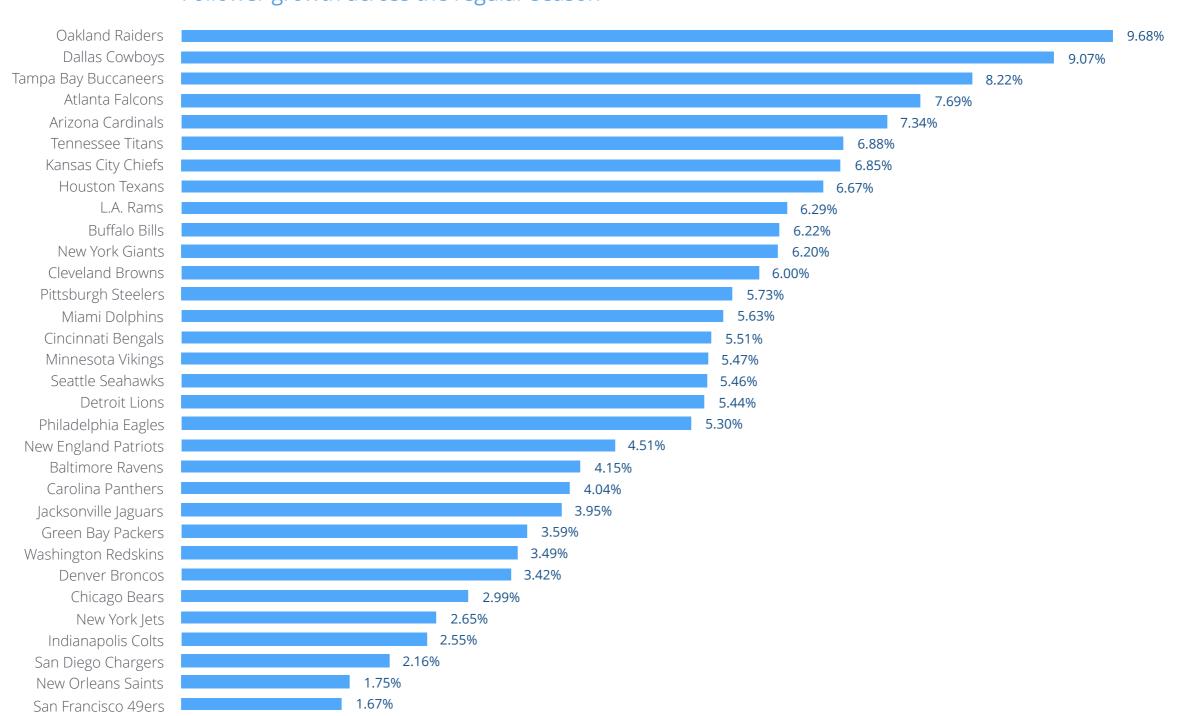

### CROSS-CHANNEL FOLLOWER GROWTH

### Follower growth across the regular season