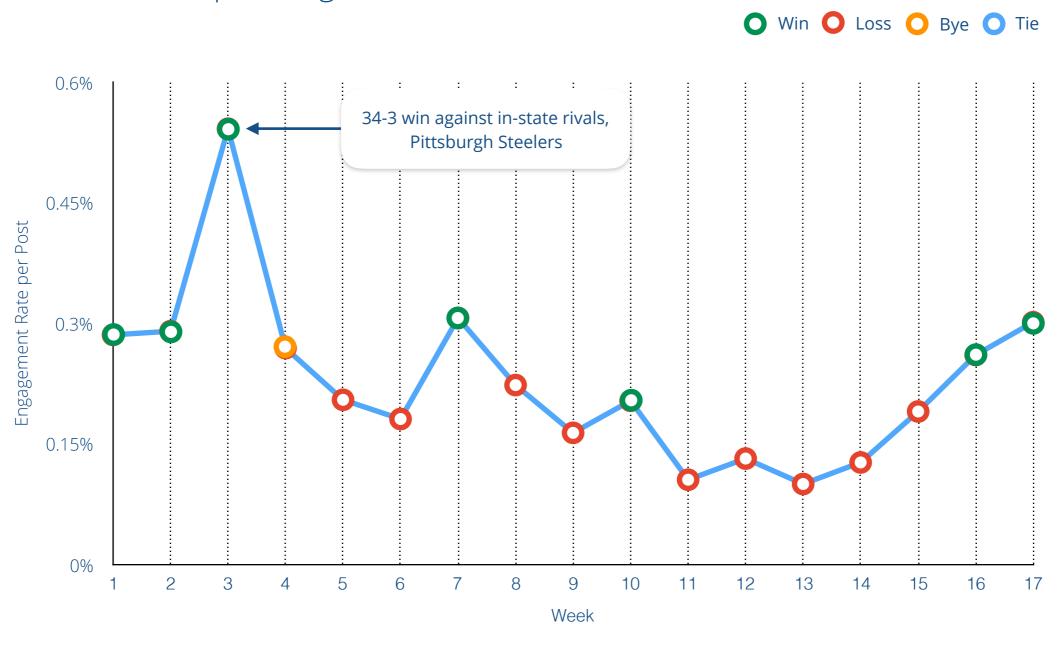

### Average engagement rate per post type

Avg. Engagement per post type

We wanted to understand whether success on the field translates to success on social media. To do this, we used Rival IQ to generate week-by-week charts of the average engagement rate per post for each team. We then studied each team's regular season record and marked wins, losses, ties and byes on each chart.

We came to see a strong trend: when a team wins, fans are much more likely to engage on social media. This rings true for every team except the New York Jets: their fans actually engage at higher rates when the team loses, perhaps as a show of support.

Another phenomenon is that when teams face their rivals, engagement either soars or plummets (depending on who wins, of course).

To calculate what we've christened as a 'Fair-weather Fans Ranking', from most loyal to least loyal fans, we looked at the percentage between the average engagement rate when a team wins vs when a team loses, across the entire regular season.