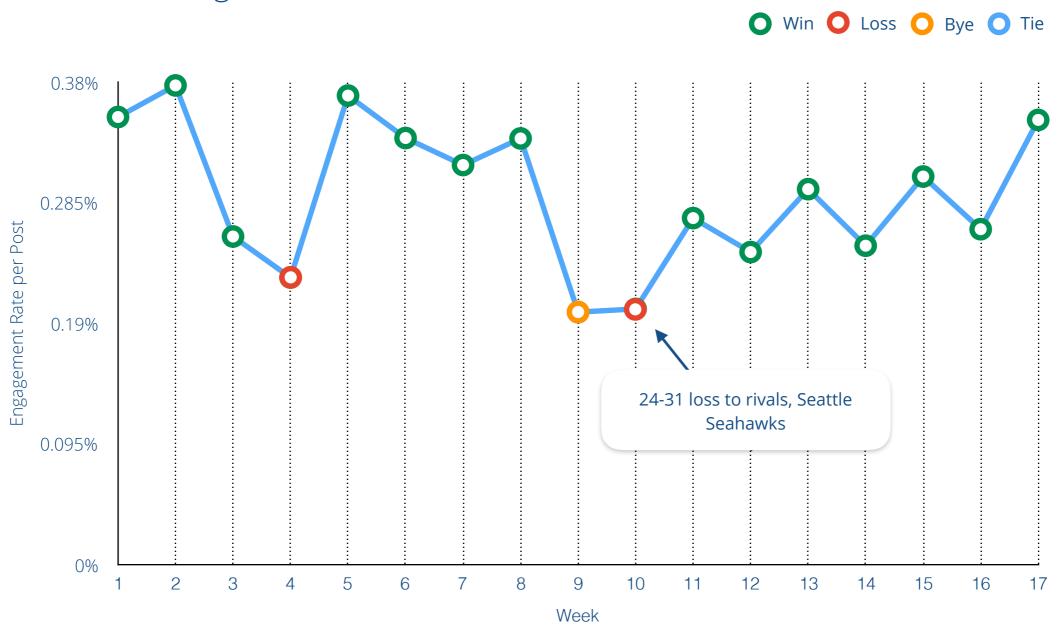

### Average engagement rate per post type

Avg. Engagement per post type

We wanted to understand whether success on the field translates to success on social media. To do this, we used Rival IQ to generate week-by-week charts of the average engagement rate per post for each team. We then studied each team's regular season record and marked wins, losses, ties and byes on each chart.

We came to see a strong trend: when a team wins, fans are much more likely to engage on social media. This rings true for every team except the New York Jets: their fans actually engage at higher rates when the team loses, perhaps as a show of support.

Another phenomenon is that when teams face their rivals, engagement either soars or plummets (depending on who wins, of course).

To calculate what we've christened as a 'Fair-weather Fans Ranking', from most loyal to least loyal fans, we looked at the percentage between the average engagement rate when a team wins vs when a team loses, across the entire regular season.