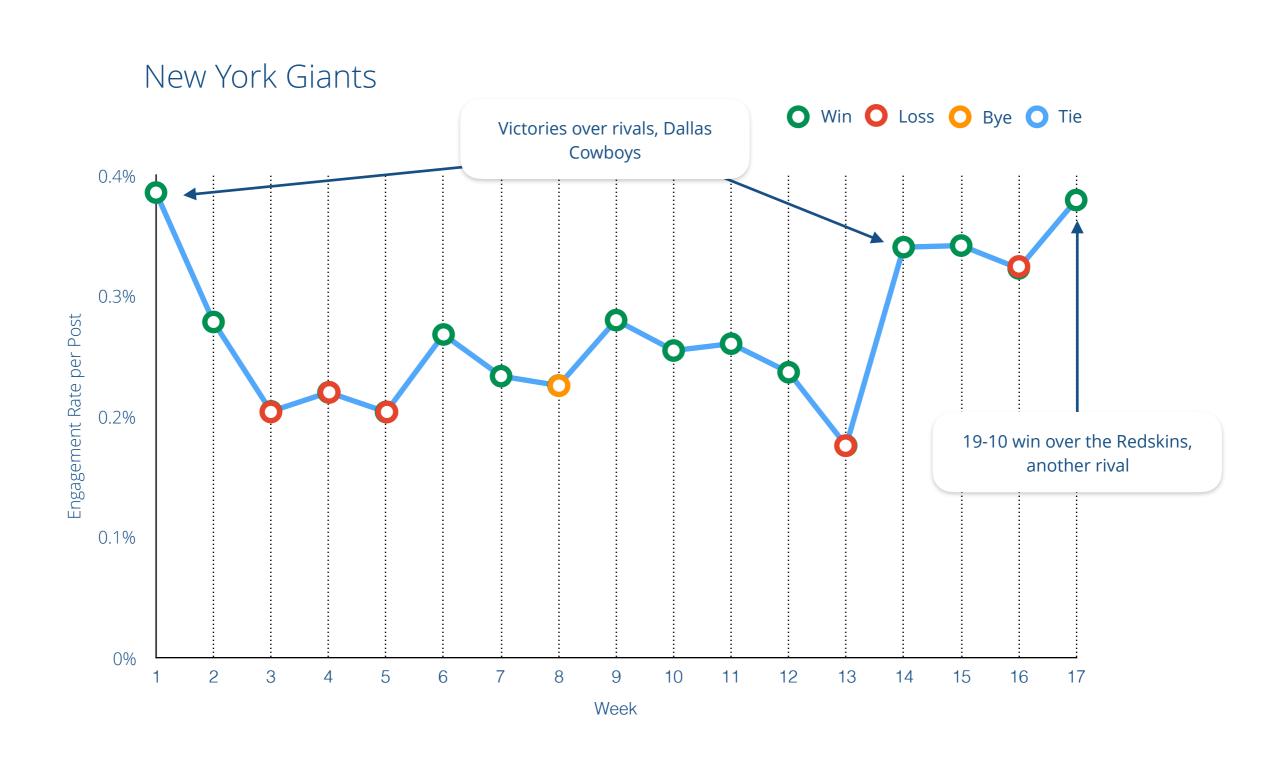

### Average engagement rate per post type

Avg. Engagement per post type

We wanted to understand whether success on the field translates to success on social media. To do this, we used Rival IQ to generate week-by-week charts of the average engagement rate per post for each team. We then studied each team's regular season record and marked wins, losses, ties and byes on each chart.

We came to see a strong trend: when a team wins, fans are much more likely to engage on social media. This rings true for every team except the New York Jets: their fans actually engage at higher rates when the team loses, perhaps as a show of support.

Another phenomenon is that when teams face their rivals, engagement either soars or plummets (depending on who wins, of course).

To calculate what we've christened as a 'Fair-weather Fans Ranking', from most loyal to least loyal fans, we looked at the percentage between the average engagement rate when a team wins vs when a team loses, across the entire regular season.