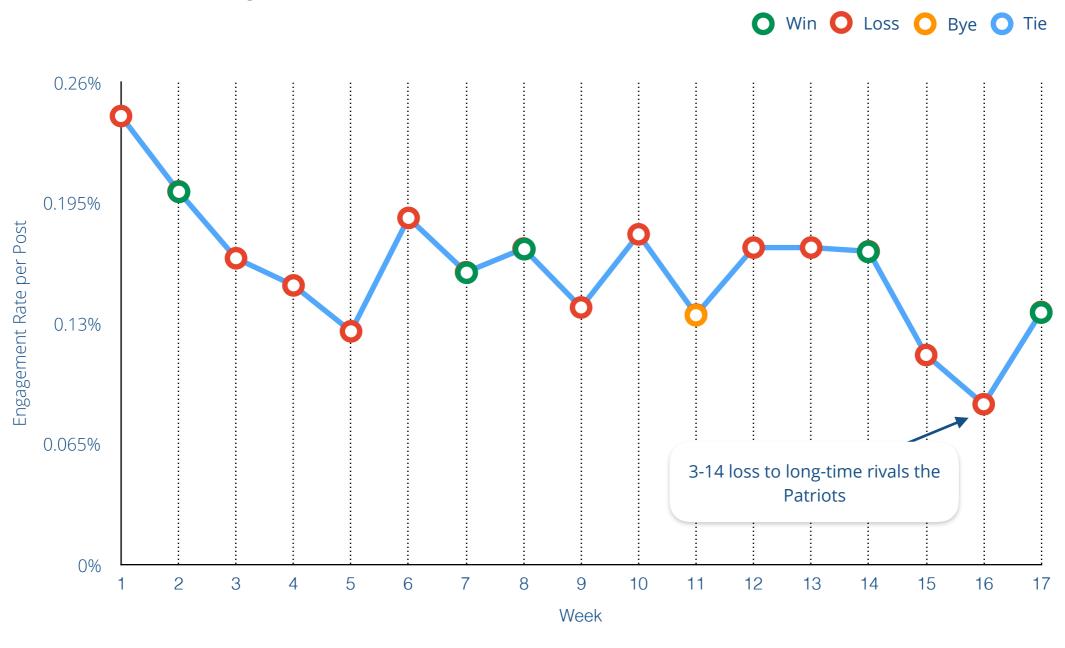

### Average engagement rate per post type

Avg. Engagement per post type

We wanted to understand whether success on the field translates to success on social media. To do this, we used Rival IQ to generate week-by-week charts of the average engagement rate per post for each team. We then studied each team's regular season record and marked wins, losses, ties and byes on each chart.

We came to see a strong trend: when a team wins, fans are much more likely to engage on social media. This rings true for every team except the New York Jets: their fans actually engage at higher rates when the team loses, perhaps as a show of support.

Another phenomenon is that when teams face their rivals, engagement either soars or plummets (depending on who wins, of course).

To calculate what we've christened as a 'Fair-weather Fans Ranking', from most loyal to least loyal fans, we looked at the percentage between the average engagement rate when a team wins vs when a team loses, across the entire regular season.