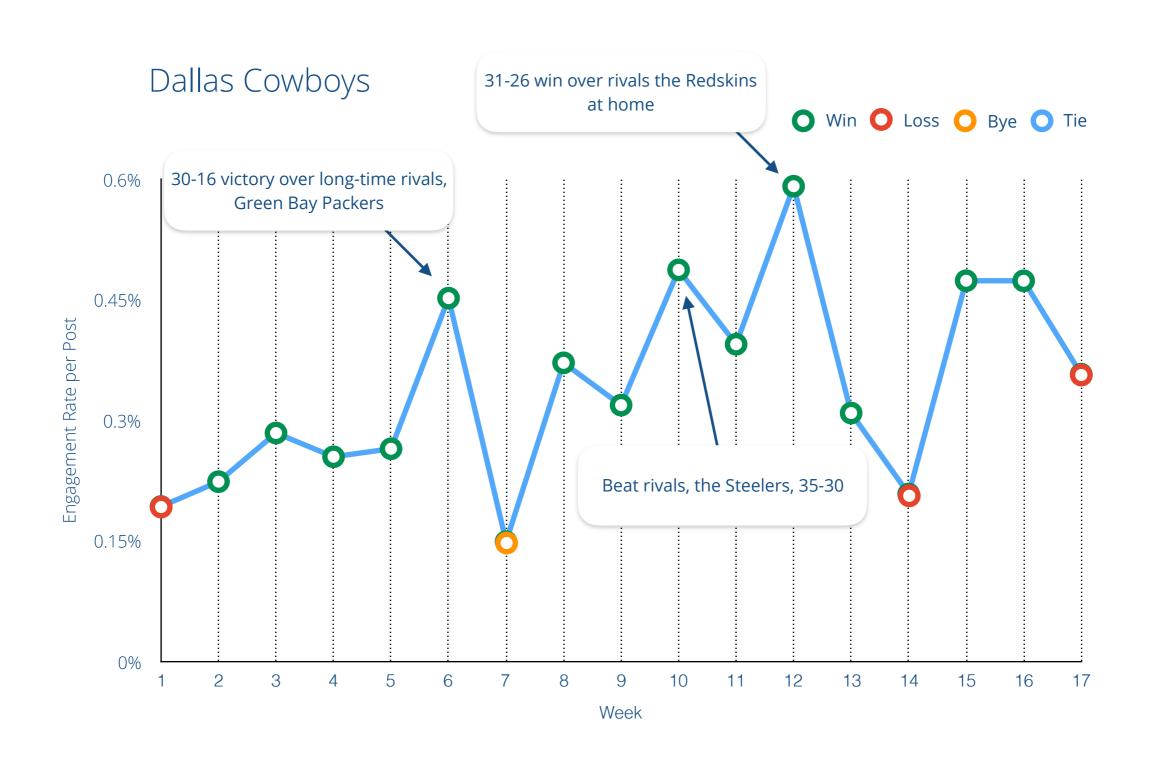

### Average engagement rate per post type

Avg. Engagement per post type

We wanted to understand whether success on the field translates to success on social media. To do this, we used Rival IQ to generate week-by-week charts of the average engagement rate per post for each team. We then studied each team's regular season record and marked wins, losses, ties and byes on each chart.

We came to see a strong trend: when a team wins, fans are much more likely to engage on social media. This rings true for every team except the New York Jets: their fans actually engage at higher rates when the team loses, perhaps as a show of support.

Another phenomenon is that when teams face their rivals, engagement either soars or plummets (depending on who wins, of course).

To calculate what we've christened as a 'Fair-weather Fans Ranking', from most loyal to least loyal fans, we looked at the percentage between the average engagement rate when a team wins vs when a team loses, across the entire regular season.