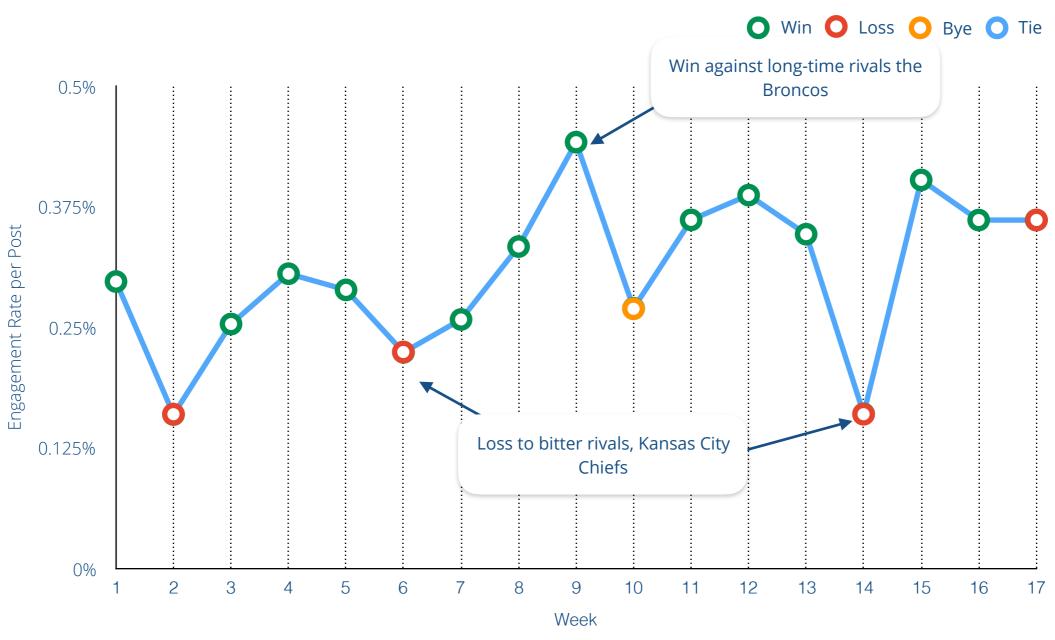

### Average engagement rate per post type

Avg. Engagement per post type

We wanted to understand whether success on the field translates to success on social media. To do this, we used Rival IQ to generate week-by-week charts of the average engagement rate per post for each team. We then studied each team's regular season record and marked wins, losses, ties and byes on each chart.

We came to see a strong trend: when a team wins, fans are much more likely to engage on social media. This rings true for every team except the New York Jets: their fans actually engage at higher rates when the team loses, perhaps as a show of support.

Another phenomenon is that when teams face their rivals, engagement either soars or plummets (depending on who wins, of course).

To calculate what we've christened as a 'Fair-weather Fans Ranking', from most loyal to least loyal fans, we looked at the percentage between the average engagement rate when a team wins vs when a team loses, across the entire regular season.